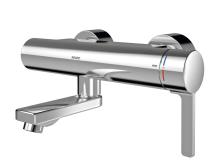

# Thermostatic single-lever wall-mounted mixer

#### spout projection

| 215 | mm |  |
|-----|----|--|
|     |    |  |

155 mm

275 mm

necessary) and storage of statistical data. For connection to hot and cold water. Scald-protection, safe-touch housing, all-metal construction, high-poli shed chrome-plated brass. Laminar jet controller with integrated flow rate controller 6.0 l/min. With adjustable and lockable connections with backflow preventers and strainers, fully covered by depth-adjustable screw rosettes. Projection 215 mm.