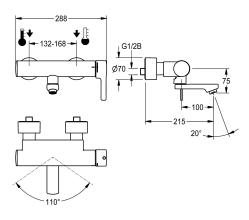

## KWC-No.

**2030066484** Projection 215 mm

# 2030066483

**2030066486** Projection 275 mm

F5L-Therm thermostatic single-lever mixer as DN 15 wall-mounted mixer for wall mounting with lockable swivelling spout, for sanitary facilities. Thermostatically-controlled mixer cartridge with expansion element and active scald protection as well as adjustable and turn-proof temperature stop, and ceramic disc technology. With mechanism for optional hygiene unit for automatic hygiene flushing, program-controlled thermal disinfection (additional bypass solenoid-operated flush valve cartridge

#### spout projection

| 215 | mm |  |
|-----|----|--|
|     |    |  |

155 mm

275 mm

necessary) and storage of statistical data. For connection to hot and cold water. Scald-protection, safe-touch housing, all-metal construction, high-poli shed chrome-plated brass. Laminar jet controller with integrated flow rate controller 6.0 l/min. With adjustable and lockable connections with backflow preventers and strainers, fully covered by depth-adjustable screw rosettes. Projection 215 mm.

## **Technical Data**

| with backflow preventer   |   |
|---------------------------|---|
| depressurised             |   |
| with filter               |   |
| functional principle      |   |
| hygiene flushing          |   |
| diameter nominal          |   |
| inlet size                |   |
| Locking mechanism         |   |
| material fitting          |   |
| minimum flow pressure     |   |
| type of mixing            |   |
| Pop-up waste set          |   |
| with rosettes/cover plate |   |
| protective shutdown       |   |
| sound insulation          |   |
| Spout                     |   |
| spout projection          | · |
| surface finish casing     |   |
| surface finish fitting    |   |
| surface treatment fitting |   |

| yes                  |
|----------------------|
| no                   |
| yes                  |
| manual               |
| prepared             |
| DN 15                |
| G 1/2 B              |
| Top section, ceramic |
| brass                |
| 1 bar                |
| with thermostat      |
| no                   |
| yes                  |
| no                   |
| no                   |
| rotating, bottom     |
| 215 mm               |
| chromed              |
| chromed              |
| polished             |
|                      |