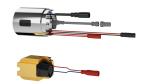

# **Optional Accessories**

Hygiene unit for F5L single-lever wall mixers

**2030039446** ACLM9001