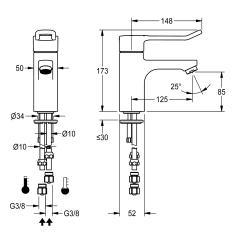

#### 2030066489 With connection pipes

Technical Data
with backflow preventer

depressurised with filter

functional principle hygiene flushing diameter nominal inlet size

calculation flow rate cold wat

F5L-Therm thermostatic single-lever mixer as DN 15 pillar mixer for accessible sanitary facilities, lever length 150 mm. Thermostatically-controlled mixer cartridge with expansion element and active scald protection as well as adjustable and turn-proof temperature stop, and ceramic disc technology. With mechanism for optional hygiene unit for automatic hygiene flushing and program-controlled thermal disinfection and storage of statistical

data. Lever cap in ergonomic bracket design, with slight curvature in the front and basalt-grey coating, in line with two-senses principle (tactile and visual). For connection to hot water and cold water via pipes, includes strainers. All-metal construction, highpolished chrome-plated brass. Laminar jet regulator with integrated flow rate

water connection

hose (gland nut)

pipe

no

| no              |        |  |  |
|-----------------|--------|--|--|
| 0.07 l/s        |        |  |  |
| 0.07 l/s        |        |  |  |
| no              |        |  |  |
| yes             |        |  |  |
| manual          |        |  |  |
| prepared        |        |  |  |
| DN 15           |        |  |  |
| DN 10           |        |  |  |
| Top section, ce | eramic |  |  |
| brass           |        |  |  |
| 1 bar           |        |  |  |
| with thermosto  | it     |  |  |
| no              |        |  |  |
| fixed           |        |  |  |
| 125 mm          |        |  |  |
| chromed         |        |  |  |
| polished        |        |  |  |
| yes             |        |  |  |
|                 |        |  |  |

# minimum flow pressure

Locking mechanism

type of mixing Pop-up waste set with rosettes/cover plate protective shutdown sound insulation

# Spout

spout projection

surface finish fitting surface treatment fitting temperature limit