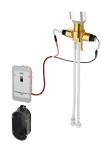

#### 2030066489 With connection pipes

Technical Data
with backflow preventer

depressurised with filter

functional principle hygiene flushing diameter nominal inlet size

calculation flow rate cold wat

F5L-Therm thermostatic single-lever mixer as DN 15 pillar mixer for accessible sanitary facilities, lever length 150 mm. Thermostatically-controlled mixer cartridge with expansion element and active scald protection as well as adjustable and turn-proof temperature stop, and ceramic disc technology. With mechanism for optional hygiene unit for automatic hygiene flushing and program-controlled thermal disinfection and storage of statistical

data. Lever cap in ergonomic bracket design, with slight curvature in the front and basalt-grey coating, in line with two-senses principle (tactile and visual). For connection to hot water and cold water via pipes, includes strainers. All-metal construction, highpolished chrome-plated brass. Laminar jet regulator with integrated flow rate