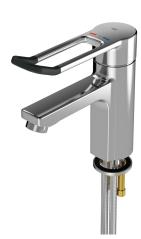

#### 2030066489 With connection pipes

Technical Data
with backflow preventer

depressurised with filter

functional principle hygiene flushing diameter nominal inlet size

calculation flow rate cold wat

F5L-Therm thermostatic single-lever mixer as DN 15 pillar mixer for accessible sanitary facilities, lever length 150 mm. Thermostatically-controlled mixer cartridge with expansion element and active scald protection as well as adjustable and turn-proof temperature stop, and ceramic disc technology. With mechanism for optional hygiene unit for automatic hygiene flushing and program-controlled thermal disinfection and storage of statistical

data. Lever cap in ergonomic bracket design, with slight curvature in the front and basalt-grey coating, in line with two-senses principle (tactile and visual). For connection to hot water and cold water via pipes, includes strainers. All-metal construction, highpolished chrome-plated brass. Laminar jet regulator with integrated flow rate