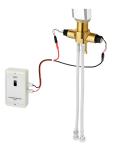

#### KWC-No.

2030066301

#### 2030066489 With connection pipes

Technical Data
with backflow preventer

depressurised with filter

functional principle hygiene flushing diameter nominal inlet size

calculation flow rate cold wat

F5L-Therm thermostatic single-lever mixer as DN 15 pillar mixer for accessible sanitary facilities, lever length 150 mm. Thermostatically-controlled mixer cartridge with expansion element and active scald protection as well as adjustable and turn-proof temperature stop, and ceramic disc technology. With mechanism for optional hygiene unit for automatic hygiene flushing and program-controlled thermal disinfection and storage of statistical

data. Lever cap in ergonomic bracket design, with slight curvature in the front and basalt-grey coating, in line with two-senses principle (tactile and visual). For connection to hot water and cold water via pipes, includes strainers. All-metal construction, highpolished chrome-plated brass. Laminar jet regulator with integrated flow rate