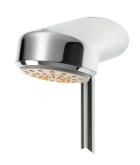

## **Optional Accessories**

AQUAJET-Comfort shower head

**2030021283** SHAC0008

**2000103757** AQUA757 Bent outlet

**2030050434** ACXX2005 Bent outlet

**2030050435** ACXX2006

Shower pipe

**2030041525** ACXX2003 Hygiene unit for F5L single-lever wall mixers