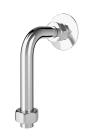

## **Optional Accessories**

AQUAJET-Comfort shower head

**2030021283** SHAC0008

**2000103757** AQUA757 Bent outlet

**2030050434** ACXX2005 Bent outlet

**2030050435** ACXX2006

Shower pipe

**2030041525** ACXX2003 Hygiene unit for F5L single-lever wall mixers