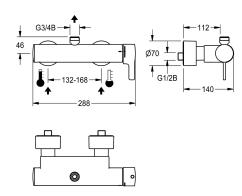

## **Technical Data**

| additional connections         |  |
|--------------------------------|--|
| with backflow preventer        |  |
| circulation                    |  |
| connection with pay water disp |  |
| with filter                    |  |
| unctional principle            |  |
| or hand shower                 |  |
| nygiene flushing               |  |
| diameter nominal               |  |
| nletsize                       |  |
| ocking mechanism               |  |
| material casing                |  |
| naterial fitting               |  |
| ninimum flow pressure          |  |
| ype of mixing                  |  |
| with rosettes/cover plate      |  |
| protective shutdown            |  |
| shower pipe draining           |  |
| sound insulation               |  |
| surface finish casing          |  |
| surface finish fitting         |  |
| surface treatment fitting      |  |
| emperature limit               |  |
| hermal disinfection            |  |
|                                |  |

| no                   |  |
|----------------------|--|
| yes                  |  |
| no                   |  |
| not possible         |  |
| yes                  |  |
| manual               |  |
| no                   |  |
| prepared             |  |
| DN 15                |  |
| G 1/2 B              |  |
| Top section, ceramic |  |
| brass-look           |  |
| brass-look           |  |
| 1 bar                |  |
| with thermostat      |  |
| yes                  |  |
| no                   |  |
| no                   |  |
| no                   |  |
| chromed              |  |
| chromed              |  |
| polished             |  |
| yes                  |  |
| ves                  |  |

## Modell-Linie: F5L | F5LT2001

Showers | Manual shower

| type of mounting             |  |
|------------------------------|--|
| type of operation            |  |
| type of shower               |  |
| volume flow rate at 3 bar    |  |
| water connection             |  |
| position of water connection |  |
| Accent colour                |  |
| Basic colour                 |  |

| manual operation |  |  |
|------------------|--|--|
| wall fitting     |  |  |
| 0.25 l/s         |  |  |
| S-connections    |  |  |
| from backside    |  |  |
| none             |  |  |