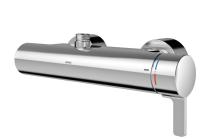

#### 2030066495

F5L-Therm thermostatic single-lever mixer as DN 15 wall-mounted mixer for wall mounting, for shower facilities. Thermostatically-controlled mixer cartridge with expansion element and active scald protection as well as adjustable and turn-proof temperature stop, and ceramic disc technology. With mechanism for optional hygiene unit for automatic hygiene flushing, program-controlled thermal disinfection (additional bypass solenoid-operated flush valve

cartridge necessary) and storage of statistical data. For connection to hot and cold water. Scald-protection Safe-Touch housing with outlet on top, G 3/4 B, for installation of waste elbow or wall-mounted shower pipe. All-metal construction, high-polished chrome-plated brass. With adjustable and lockable connections with backflow preventers and strainers, fully covered by depth-adjustable screw rosettes.