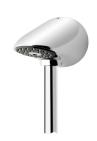

## **Optional Accessories**

AQUAJET-Comfort shower head

**2030021283** SHAC0008

**2000103757** AQUA757 Bent outlet

**2030050434** ACXX2005 Bent outlet

**2030050435** ACXX2006

Shower pipe

**2030041525** ACXX2003 Hygiene unit for F5L single-lever wall mixers