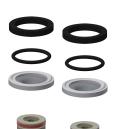

## Mounting set

**2030003401** EAQLT0009

## Screw rosette

**2030046777** ASXX9003