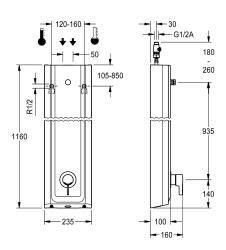

Housing dimensions  $235 \times 1160 \times 100$  mm (W x H x D)

Shower head must be ordered separately.

#### **Technical Data**

| additional connections         |  |
|--------------------------------|--|
| with backflow preventer        |  |
| circulation                    |  |
| compatible A3000 open          |  |
| connection with pay water disp |  |
| with filter                    |  |
| adjustable flow time           |  |
| functional principle           |  |
| for hand shower                |  |
| hygiene flushing               |  |
| diameter nominal               |  |
| inlet size                     |  |
| Locking mechanism              |  |
| material casing                |  |
| material code casing           |  |
| material fitting               |  |
| minimum flow pressure          |  |
| type of mixing                 |  |
| overall depth                  |  |
| overall height                 |  |
| overall width                  |  |
| with rosettes/cover plate      |  |

| no                   |  |
|----------------------|--|
| yes                  |  |
| no                   |  |
| no                   |  |
| not possible         |  |
| yes                  |  |
| no                   |  |
| manual               |  |
| no                   |  |
| prepared             |  |
| DN 15                |  |
| G 1/2 A              |  |
| Top section, ceramic |  |
| mineral material     |  |
| Miranit              |  |
| brass                |  |
| 1 bar                |  |
| with thermostat      |  |
| 100 mm               |  |
| 1,160 mm             |  |
| 235 mm               |  |
| yes                  |  |