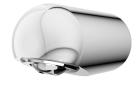

#### 2030066547

F5L-Therm shower panel made from mineral material for wall mounting with single-lever thermostat DN 15 and connecting nozzle for shower head. For connection to hot and cold water. Function block with integrated mixing cartridge and mechanism for an optional water hygiene unit for automatic water hygiene flushing, program-controlled thermal disinfection (additional bypass solenoid-operated flush valve cartridge necessary) and storage of statistical data. Thermostatically-controlled mixer cartridge with expansion element and active scald protection as well as adjustable and turn-proof temperature stop, and ceramic disc technology. All-metal construction, visible parts high-polished, chrome-plated. Connecting nozzles for separate required DN 15 KWC shower head with pre-fitted flow regulator 9.0 l/min. Housing with raised function surface made of MIRANIT resin-bonded mineral material with pore-free smooth surface (temperature-resistant up to 80 °C), Alpine white colour. With adjustable and lockable connections with backflow preventer and strainers.