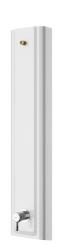

# **KWC** F5L-Therm Shower panel made of MIRANIT

#### 2030066547

F5L-Therm shower panel made from mineral material for wall mounting with single-lever thermostat DN 15 and connecting nozzle for shower head. For connection to hot and cold water. Function block with integrated mixing cartridge and mechanism for an optional water hygiene unit for automatic water hygiene flushing, program-controlled thermal disinfection (additional bypass solenoid-operated flush valve cartridge necessary) and storage of statistical data. Thermostatically-controlled mixer cartridge with expansion element and active scald protection as well as adjustable and turn-proof temperature stop, and ceramic disc technology. All-metal construction, visible parts high-polished, chrome-plated. Connecting nozzles for separate required DN 15 KWC shower head with pre-fitted flow regulator 9.0 l/min. Housing with raised function surface made of MIRANIT resin-bonded mineral material with pore-free smooth surface (temperature-resistant up to 80 °C), Alpine white colour. With adjustable and lockable connections with backflow preventer and strainers.

Housing dimensions  $235 \times 1160 \times 100$  mm (W x H x D)

Shower head must be ordered separately.