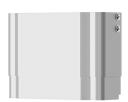

# **KWC** F5L-Therm Shower panel made of MIRANIT with hand shower fitting

Modell-Linie: F5L | F5LT2028 Showers | Manual shower

#### 2030066548

F5L-Therm shower panel made from mineral material for wall mounting with single-lever thermostat DN 15 and hand shower fitting kit. For connection to hot and cold water. Function block with integrated mixing cartridge and mechanism for an optional water hygiene unit for automatic water hygiene flushing, program-controlled thermal disinfection (additional bypass solenoid-operated flush valve cartridge necessary) and storage of statistical data. Thermostatically-controlled mixer cartridge with expansion element and active scald protection as well as adjustable and tumproof temperature stop, and ceramic disc technology. All-metal construction, visible parts high-polished, chrome-plated. Pre-fitted

chrome-plated brass shower rail with height-adjustable hand shower holder and chrome-plated plastic hand shower, shower head with rain jet, diameter  $110\ mm$ , shower hose  $900\ mm$ . Housing with raised function surface made of MIRANIT resinbonded mineral material with pore-free smooth surface (temperature-resistant up to  $80\ ^{\circ}\text{C}$ ), Alpine white colour. With adjustable and lockable connections with backflow preventer and strainers.

Dimensions of housing 235 x 1160 x 100 mm (W x H x D)