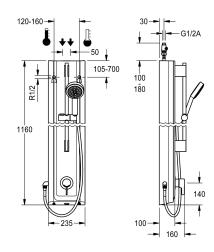

chrome-plated brass shower rail with height-adjustable hand shower holder and chrome-plated plastic hand shower, shower head with rain jet, diameter  $110\ mm$ , shower hose  $900\ mm$ . Housing with raised function surface made of MIRANIT resinbonded mineral material with pore-free smooth surface (temperature-resistant up to  $80\ ^{\circ}\text{C}$ ), Alpine white colour. With adjustable and lockable connections with backflow preventer and strainers.

Dimensions of housing 235 x 1160 x 100 mm (W x H x D)

#### **Technical Data**

| additional connections         |  |
|--------------------------------|--|
| with backflow preventer        |  |
| circulation                    |  |
| compatible A3000 open          |  |
| connection with pay water disp |  |
| with filter                    |  |
| adjustable flow time           |  |
| functional principle           |  |
| for hand shower                |  |
| hygiene flushing               |  |
| diameter nominal               |  |
| inlet size                     |  |
| Locking mechanism              |  |
| material casing                |  |
| material code casing           |  |
| material fitting               |  |
| minimum flow pressure          |  |
| type of mixing                 |  |
| overall depth                  |  |
| overall height                 |  |
| overall width                  |  |
| with rosettes/cover plate      |  |
| -                              |  |

| no                   |
|----------------------|
| yes                  |
| no                   |
| no                   |
| not possible         |
| yes                  |
| no                   |
| manual               |
| yes                  |
| prepared             |
| DN 15                |
| G 1/2 A              |
| Top section, ceramic |
| mineral material     |
| Miranit              |
| brass                |
| 1 bar                |
| with thermostat      |
| 100 mm               |
| 1,160 mm             |
| 235 mm               |
| yes                  |
|                      |