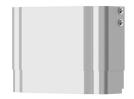

# Shower panel made of MIRANIT with hand shower fitting

#### 2030066548

F5L-Therm shower panel made from mineral material for wall mounting with single-lever thermostat DN 15 and hand shower fitting kit. For connection to hot and cold water. Function block with integrated mixing cartridge and mechanism for an optional water hygiene unit for automatic water hygiene flushing, program-controlled thermal disinfection (additional bypass solenoid-operated flush valve cartridge necessary) and storage of statistical data. Thermostatically-controlled mixer cartridge with expansion element and active scald protection as well as adjustable and tumproof temperature stop, and ceramic disc technology. All-metal construction, visible parts high-polished, chrome-plated. Pre-fitted

chrome-plated brass shower rail with height-adjustable hand shower holder and chrome-plated plastic hand shower, shower head with rain jet, diameter  $110\ mm$ , shower hose  $900\ mm$ . Housing with raised function surface made of MIRANIT resinbonded mineral material with pore-free smooth surface (temperature-resistant up to  $80\ ^{\circ}\text{C}$ ), Alpine white colour. With adjustable and lockable connections with backflow preventer and strainers.

Dimensions of housing 235 x 1160 x 100 mm (W x H x D)