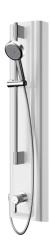

## Shower panel made of MIRANIT with hand shower fitting

chrome-plated brass shower rail with height-adjustable hand shower holder and chrome-plated plastic hand shower, shower head with rain jet, diameter  $110\ mm$ , shower hose  $900\ mm$ . Housing with raised function surface made of MIRANIT resinbonded mineral material with pore-free smooth surface (temperature-resistant up to  $80\ ^{\circ}\text{C}$ ), Alpine white colour. With adjustable and lockable connections with backflow preventer and strainers.

Dimensions of housing 235 x 1160 x 100 mm (W x H x D)