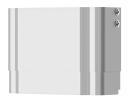

#### 2030066548

F5L-Therm shower panel made from mineral material for wall mounting with single-lever thermostat DN 15 and hand shower fitting kit. For connection to hot and cold water. Function block with integrated mixing cartridge and mechanism for an optional water hygiene unit for automatic water hygiene flushing, program-controlled thermal disinfection (additional bypass solenoid-operated flush valve cartridge necessary) and storage of statistical data. Thermostatically-controlled mixer cartridge with expansion element and active scald protection as well as adjustable and tumproof temperature stop, and ceramic disc technology. All-metal construction, visible parts high-polished, chrome-plated. Pre-fitted

chrome-plated brass shower rail with height-adjustable hand shower holder and chrome-plated plastic hand shower, shower head with rain jet, diameter  $110\ mm$ , shower hose  $900\ mm$ . Housing with raised function surface made of MIRANIT resinbonded mineral material with pore-free smooth surface (temperature-resistant up to  $80\ ^{\circ}\text{C}$ ), Alpine white colour. With adjustable and lockable connections with backflow preventer and strainers.

Dimensions of housing 235 x 1160 x 100 mm (W x H x D)