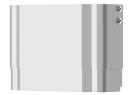

## Shower panel made of MIRANIT with hand shower fitting

#### 2030066548

F5L-Therm shower panel made from mineral material for wall mounting with single-lever thermostat DN 15 and hand shower fitting kit. For connection to hot and cold water. Function block with integrated mixing cartridge and mechanism for an optional water hygiene unit for automatic water hygiene flushing, program-controlled thermal disinfection (additional bypass solenoid-operated flush valve cartridge necessary) and storage of statistical data. Thermostatically-controlled mixer cartridge with expansion element and active scald protection as well as adjustable and tumproof temperature stop, and ceramic disc technology. All-metal construction, visible parts high-polished, chrome-plated. Pre-fitted

chrome-plated brass shower rail with height-adjustable hand shower holder and chrome-plated plastic hand shower, shower head with rain jet, diameter  $110\ mm$ , shower hose  $900\ mm$ . Housing with raised function surface made of MIRANIT resinbonded mineral material with pore-free smooth surface (temperature-resistant up to  $80\ ^{\circ}\text{C}$ ), Alpine white colour. With adjustable and lockable connections with backflow preventer and strainers.

Dimensions of housing 235 x 1160 x 100 mm (W x H x D)