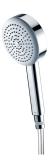

chrome-plated brass shower rail with height-adjustable hand shower holder and chrome-plated plastic hand shower, shower head with rain jet, diameter  $110\ mm$ , shower hose  $900\ mm$ . Housing with raised function surface made of MIRANIT resinbonded mineral material with pore-free smooth surface (temperature-resistant up to  $80\ ^{\circ}\text{C}$ ), Alpine white colour. With adjustable and lockable connections with backflow preventer and strainers.

# **Spare Parts**

Hand shower

**2030051216** ACXX2007

**2030048765** ASET2006