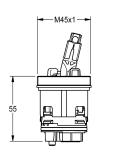

## 2030066567

Thermostatically-controlled mixer cartridge with expansion element and active scald protection as well as adjustable and turn-proof

temperature stop, and ceramic disc technology, for single-lever mixer.

## Dati tecnici

| Applicazione         |  |
|----------------------|--|
| ATT-WS-CARTRIDGE-TYP |  |
| ATT-WS-DIAFIT        |  |
| ATT-WS-REMOTE-CONTRO |  |
| teamNumber           |  |

| WASHING-SHOWERING | 3 |
|-------------------|---|
| CERAMIC-CARTRIDGE |   |
| DN 15             |   |
| No                |   |
| 0                 |   |