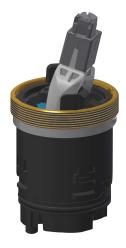

## 2030066567

Thermostatically-controlled mixer cartridge with expansion element and active scald protection as well as adjustable and turn-proof

temperature stop, and ceramic disc technology, for single-lever mixer.