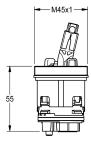

### 2030066567

Thermostatically-controlled mixer cartridge with expansion element and active scald protection as well as adjustable and turn-proof

temperature stop, and ceramic disc technology, for single-lever mixer.