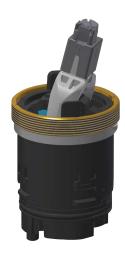

### 2030066567

Thermostatically-controlled mixer cartridge with expansion element and active scald protection as well as adjustable and turn-proof

temperature stop, and ceramic disc technology, for single-lever mixer.