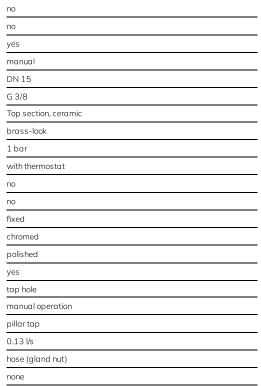

#### **Technical Data**

| Technical Data            |   |
|---------------------------|---|
| with backflow preventer   |   |
| depressurised             | _ |
| with filter               |   |
| functional principle      |   |
| diameter nominal          |   |
| inlet size                |   |
| Locking mechanism         |   |
| material fitting          |   |
| minimum flow pressure     | _ |
| type of mixing            |   |
| Pop-up waste set          |   |
| with rosettes/cover plate |   |
| Spout                     |   |
| surface finish fitting    |   |
| surface treatment fitting |   |
| temperature limit         |   |
| type of mounting          |   |
| type of operation         |   |
| type of tap               |   |
| volume flow rate at 3 bar | _ |
| water connection          | _ |
| Accent colour             |   |
|                           | — |