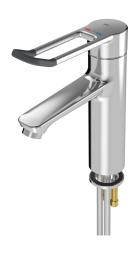

## **KWC** F4LT-Med

Thermostatic single-lever pillar mixer

#### 2030068119

With connection pipes

F4LT-Med thermostatic single lever mixer as DN 15 pillar mixer for sanitary facilities in the healthcare and nursing sectors, with 148 mm lever. Thermostat-controlled mixer cartridge with expansion element and active scald protection, fail-safe against backflow as well as adjustable and turn-proof temperature stop, and ceramic disc technology. Without additional backflow preventer for optimised drinking water hygiene. Lever cap in ergonomic bracket

#### water connection

hose (gland nut)

pipe

design, with slight curvature in the front and basalt-grey coating, in line with two-senses principle (tactile and visual). For connection to hot water and cold water via hoses, includes strainers. Tap optimised for cleaning, all-metal construction, polished chromium-plated low-lead brass (lead proportion  $\leq 0.2\%$ ), with volume-reduced water flow without nickel coating. Laminar jet controller with integrated flow rate controller 8.0 l/min, projection 135 mm.