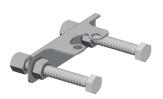

|
| inlet size                |   |
| Locking mechanism         |   |
| material fitting          |   |
| minimum flow pressure     | _ |
| type of mixing            |   |
| Pop-up waste set          |   |
| with rosettes/cover plate |   |
| Spout                     |   |
| surface finish fitting    |   |
| surface treatment fitting |   |
| temperature limit         |   |
| type of mounting          |   |
| type of operation         |   |
| type of tap               |   |
| volume flow rate at 3 bar | _ |
| water connection          | _ |
| Accent colour             |   |
|                           | — |











# **KWC** F4LT-Med

Thermostatic single-lever pillar mixer

# Modell-Linie: F4 | F4LT1002 Taps | Manual taps

Basic colour

chrome-look (glossy)

# **Optional Accessories**





## Anti-twist protection

**2030041324** ACLM1009

## Theft-proof housing for aerator

**2000104778** ZTAPS0005

## **Spare Parts**







#### Quick-action fastener

**2030010045** EAQFT0005

Hose

**2030041311** ASXX1005

Aerator

**2030071309** ASXX1042