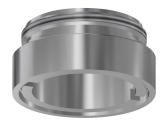

| inlet size                |   |
| Locking mechanism         |   |
| material fitting          |   |
| minimum flow pressure     | _ |
| type of mixing            |   |
| Pop-up waste set          |   |
| with rosettes/cover plate |   |
| Spout                     |   |
| surface finish fitting    |   |
| surface treatment fitting |   |
| temperature limit         |   |
| type of mounting          |   |
| type of operation         |   |
| type of tap               |   |
| volume flow rate at 3 bar | _ |
| water connection          | _ |
| Accent colour             |   |
|                           | — |











# **KWC** F4LT-Med

Thermostatic single-lever pillar mixer

# Modell-Linie: F4 | F4LT1002 Taps | Manual taps

Basic colour

chrome-look (glossy)

# **Optional Accessories**





## Anti-twist protection

**2030041324** ACLM1009

## Theft-proof housing for aerator

**2000104778** ZTAPS0005

## **Spare Parts**







#### Quick-action fastener

**2030010045** EAQFT0005

Hose

**2030041311** ASXX1005

Aerator

**2030071309** ASXX1042