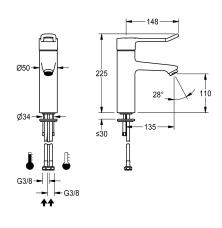

#### 2030068119

With connection pipes

F4LT-Med thermostatic single lever mixer as DN 15 pillar mixer for sanitary facilities in the healthcare and nursing sectors, with 148 mm lever. Thermostat-controlled mixer cartridge with expansion element and active scald protection, fail-safe against backflow as well as adjustable and turn-proof temperature stop, and ceramic disc technology. Without additional backflow preventer for optimised drinking water hygiene. Lever cap in ergonomic bracket

#### water connection

hose (gland nut)

pipe

design, with slight curvature in the front and basalt-grey coating, in line with two-senses principle (tactile and visual). For connection to hot water and cold water via hoses, includes strainers. Tap optimised for cleaning, all-metal construction, polished chromium-plated low-lead brass (lead proportion  $\leq 0.2\%$ ), with volume-reduced water flow without nickel coating. Laminar jet controller with integrated flow rate controller 8.0 l/min, projection 135 mm.