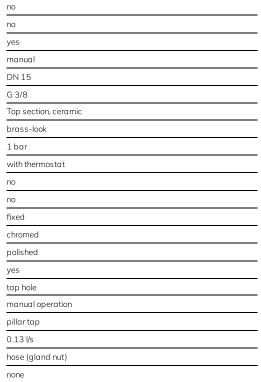

## **Technical Data**

| with backflow preventer   |  |
|---------------------------|--|
| depressurised             |  |
| with filter               |  |
| functional principle      |  |
| diameter nominal          |  |
| inlet size                |  |
| Locking mechanism         |  |
| material fitting          |  |
| minimum flow pressure     |  |
| type of mixing            |  |
| Pop-up waste set          |  |
| with rosettes/cover plate |  |
| Spout                     |  |
| surface finish fitting    |  |
| surface treatment fitting |  |
| temperature limit         |  |
| type of mounting          |  |
| type of operation         |  |
| type of tap               |  |
| volume flow rate at 3 bar |  |
| water connection          |  |
| Accent colour             |  |