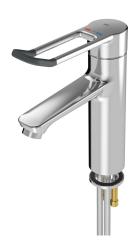

# **KWC** F4LT-Med

Thermostatic single-lever pillar mixer

# Modell-Linie: F4 | F4LT1002

Taps | Manual taps

## 2030068119

With connection pipes

F4LT-Med thermostatic single lever mixer as DN 15 pillar mixer for sanitary facilities in the healthcare and nursing sectors, with 148 mm lever. Thermostat-controlled mixer cartridge with expansion element and active scald protection, fail-safe against backflow as well as adjustable and turn-proof temperature stop, and ceramic disc technology. Without additional backflow preventer for optimised drinking water hygiene. Lever cap in ergonomic bracket

## water connection

hose (gland nut)

pipe

design, with slight curvature in the front and basalt-grey coating, in line with two-senses principle (tactile and visual). For connection to hot water and cold water via hoses, includes strainers. Tap optimised for cleaning, all-metal construction, polished chromium-plated low-lead brass (lead proportion  $\leq 0.2\%$ ), with volume-reduced water flow without nickel coating. Laminar jet controller with integrated flow rate controller 8.0 l/min, projection 135 mm.