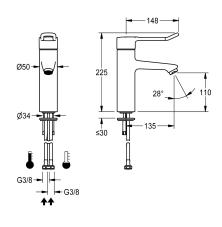

## 2030068119

With connection pipes

F4LT-Med thermostatic single lever mixer as DN 15 pillar mixer for sanitary facilities in the healthcare and nursing sectors, with 148 mm lever. Thermostat-controlled mixer cartridge with expansion element and active scald protection, fail-safe against backflow as well as adjustable and turn-proof temperature stop, and ceramic disc technology. Without additional backflow preventer for optimised drinking water hygiene. Lever cap in ergonomic bracket

## water connection

hose (gland nut)

pipe

design, with slight curvature in the front and basalt-grey coating, in line with two-senses principle (tactile and visual). For connection to hot water and cold water via hoses, includes strainers. Tap optimised for cleaning, all-metal construction, polished chromium-plated low-lead brass (lead proportion  $\leq 0.2\%$ ), with volume-reduced water flow without nickel coating. Laminar jet controller with integrated flow rate controller 8.0 l/min, projection 135 mm.