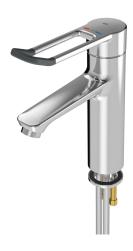

## **KWC** F4LT-Med

Thermostatic single-lever pillar mixer

### 2030068119

With connection pipes

F4LT-Med thermostatic single lever mixer as DN 15 pillar mixer for sanitary facilities in the healthcare and nursing sectors, with 148 mm lever. Thermostat-controlled mixer cartridge with expansion element and active scald protection, fail-safe against backflow as well as adjustable and turn-proof temperature stop, and ceramic disc technology. Without additional backflow preventer for optimised drinking water hygiene. Lever cap in ergonomic bracket

### water connection

hose (gland nut)

pipe

design, with slight curvature in the front and basalt-grey coating, in line with two-senses principle (tactile and visual). For connection to hot water and cold water via hoses, includes strainers. Tap optimised for cleaning, all-metal construction, polished chromium-plated low-lead brass (lead proportion  $\leq 0.2\%$ ), with volume-reduced water flow without nickel coating. Laminar jet controller with integrated flow rate controller 8.0 l/min, projection 135 mm.