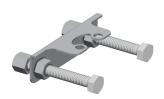

| material fitting          |          |
| minimum flow pressure     |          |
| type of mixing            |          |
| Pop-up waste set          |          |
| with rosettes/cover plate |          |
| Spout                     |          |
| surface finish fitting    |          |
| surface treatment fitting |          |
| temperature limit         |          |
| type of mounting          |          |
| type of operation         | <u> </u> |
| type of tap               |          |
| volume flow rate at 3 bar |          |
| water connection          |          |
| Accent colour             |          |











# **KWC** F4LT-Med

Thermostatic single-lever pillar mixer

# Modell-Linie: F4 | F4LT1002 Taps | Manual taps

Basic colour

chrome-look (glossy)

# **Optional Accessories**





## Anti-twist protection

**2030041324** ACLM1009

## Theft-proof housing for aerator

**2000104778** ZTAPS0005

## **Spare Parts**







### Quick-action fastener

**2030010045** EAQFT0005

Hose

**2030041311** ASXX1005

### Aerator

**2030071309** ASXX1042