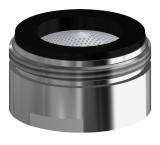

|          |
| with rosettes/cover plate |          |
| Spout                     |          |
| surface finish fitting    |          |
| surface treatment fitting |          |
| temperature limit         |          |
| type of mounting          |          |
| type of operation         | <u> </u> |
| type of tap               |          |
| volume flow rate at 3 bar |          |
| water connection          |          |
| Accent colour             |          |











# **KWC** F4LT-Med

Thermostatic single-lever pillar mixer

# Modell-Linie: F4 | F4LT1002 Taps | Manual taps

Basic colour

chrome-look (glossy)

# **Optional Accessories**





## Anti-twist protection

**2030041324** ACLM1009

## Theft-proof housing for aerator

**2000104778** ZTAPS0005

## **Spare Parts**







### Quick-action fastener

**2030010045** EAQFT0005

Hose

**2030041311** ASXX1005

### Aerator

**2030071309** ASXX1042