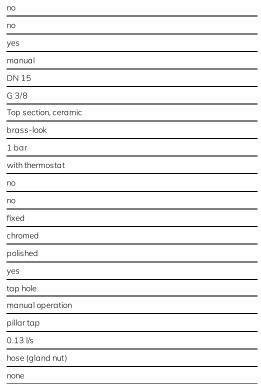

### **Technical Data**

| lechnical Data            |          |
|---------------------------|----------|
| with backflow preventer   |          |
| depressurised             |          |
| with filter               |          |
| functional principle      |          |
| diameter nominal          |          |
| inlet size                |          |
| Locking mechanism         |          |
| material fitting          |          |
| minimum flow pressure     |          |
| type of mixing            |          |
| Pop-up waste set          |          |
| with rosettes/cover plate |          |
| Spout                     |          |
| surface finish fitting    |          |
| surface treatment fitting |          |
| temperature limit         |          |
| type of mounting          |          |
| type of operation         | <u> </u> |
| type of tap               |          |
| volume flow rate at 3 bar |          |
| water connection          |          |
| Accent colour             |          |