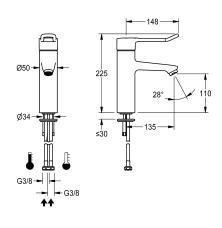

### 2030068119

With connection pipes

F4LT-Med thermostatic single lever mixer as DN 15 pillar mixer for sanitary facilities in the healthcare and nursing sectors, with 148 mm lever. Thermostat-controlled mixer cartridge with expansion element and active scald protection, fail-safe against backflow as well as adjustable and turn-proof temperature stop, and ceramic disc technology. Without additional backflow preventer for optimised drinking water hygiene. Lever cap in ergonomic bracket

### water connection

hose (gland nut)

pipe

design, with slight curvature in the front and basalt-grey coating, in line with two-senses principle (tactile and visual). For connection to hot water and cold water via hoses, includes strainers. Tap optimised for cleaning, all-metal construction, polished chromium-plated low-lead brass (lead proportion  $\leq 0.2\%$ ), with volume-reduced water flow without nickel coating. Laminar jet controller with integrated flow rate controller 8.0 l/min, projection 135 mm.