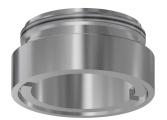

material fitting          |          |
| minimum flow pressure     |          |
| type of mixing            |          |
| Pop-up waste set          |          |
| with rosettes/cover plate |          |
| Spout                     |          |
| surface finish fitting    |          |
| surface treatment fitting |          |
| temperature limit         |          |
| type of mounting          |          |
| type of operation         | <u> </u> |
| type of tap               |          |
| volume flow rate at 3 bar |          |
| water connection          |          |
| Accent colour             |          |











# **KWC** F4LT-Med

Thermostatic single-lever pillar mixer

# Modell-Linie: F4 | F4LT1002 Taps | Manual taps

Basic colour

chrome-look (glossy)

# **Optional Accessories**





## Anti-twist protection

**2030041324** ACLM1009

## Theft-proof housing for aerator

**2000104778** ZTAPS0005

## **Spare Parts**







### Quick-action fastener

**2030010045** EAQFT0005

Hose

**2030041311** ASXX1005

### Aerator

**2030071309** ASXX1042