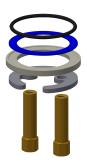

### 2030068119

With connection pipes

F4LT-Med thermostatic single lever mixer as DN 15 pillar mixer for sanitary facilities in the healthcare and nursing sectors, with 148 mm lever. Thermostat-controlled mixer cartridge with expansion element and active scald protection, fail-safe against backflow as well as adjustable and turn-proof temperature stop, and ceramic disc technology. Without additional backflow preventer for optimised drinking water hygiene. Lever cap in ergonomic bracket

### water connection

hose (gland nut)

pipe

design, with slight curvature in the front and basalt-grey coating, in line with two-senses principle (tactile and visual). For connection to hot water and cold water via hoses, includes strainers. Tap optimised for cleaning, all-metal construction, polished chromium-plated low-lead brass (lead proportion  $\leq 0.2\%$ ), with volume-reduced water flow without nickel coating. Laminar jet controller with integrated flow rate controller 8.0 l/min, projection 135 mm.