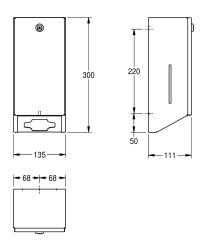

convolution, includes stainless steel screws and dowels.

Dimensions  $135 \times 300 \times 111 \text{ mm} (W \times H \times D)$ 

## Technical Data

| filling quantity     | 500                            |
|----------------------|--------------------------------|
| filling quantity uom | pieces                         |
| lock                 | key-lock                       |
| material             | stainless steel                |
| material code        | 1.4301 Chrome Nickel steel V2A |
| material thickness   | 0.8 mm                         |
| overall depth        | 111 mm                         |
| overall height       | 300 mm                         |
| overall width        | 135 mm                         |
| surface finish       | satin finished                 |
| type of consumable   | single toilet paper            |
| type of fixing       | screw                          |
| type of mounting     | wall mounting                  |
| type of operation    | manual operation               |