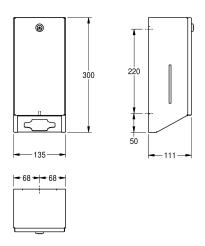

### 2030066921

Rodan Toilet Paper Dispenser for wall mounting, stainless steel, surface satin finished, material thickness 0.8 mm, folded front cover, cylinder lock with KWC standard key, inspection windows on sides, loading capacity 450 - 500 pcs. of toilet paper depending on

convolution, includes stainless steel screws and dowels.

Dimensions  $135 \times 300 \times 111 \text{ mm} (W \times H \times D)$ 

## Technical Data

| filling quantity     | 500                            |
|----------------------|--------------------------------|
| filling quantity uom | pieces                         |
| lock                 | key-lock                       |
| material             | stainless steel                |
| material code        | 1.4301 Chrome Nickel steel V2A |
| material thickness   | 0.8 mm                         |
| overall depth        | 111 mm                         |
| overall height       | 300 mm                         |
| overall width        | 135 mm                         |
| surface finish       | satin finished                 |
| type of consumable   | single toilet paper            |
| type of fixing       | screw                          |
| type of mounting     | wall mounting                  |
| type of operation    | manual operation               |
|                      |                                |