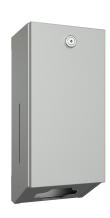

# **KWC** RODAN Toilet paper dispenser

### 2030066921

Rodan Toilet Paper Dispenser for wall mounting, stainless steel, surface satin finished, material thickness 0.8 mm, folded front cover, cylinder lock with KWC standard key, inspection windows on sides, loading capacity 450 - 500 pcs. of toilet paper depending on

convolution, includes stainless steel screws and dowels.

Dimensions  $135 \times 300 \times 111 \text{ mm} (W \times H \times D)$ 