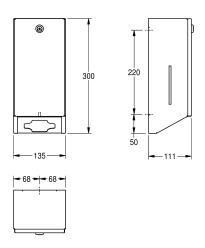

convolution, includes stainless steel screws and dowels.

Dimensions  $135 \times 300 \times 111 \text{ mm} (W \times H \times D)$ 

## Technical Data

| filling quantity     | 500                            |
|----------------------|--------------------------------|
| filling quantity uom | pieces                         |
| lock                 | key-lock                       |
| material             | stainless steel                |
| material code        | 1.4301 Chrome Nickel steel V2A |
| material thickness   | 0.8 mm                         |
| overall depth        | 111 mm                         |
| overall height       | 300 mm                         |
| overall width        | 135 mm                         |
| surface finish       | satin finished                 |
| type of consumable   | single toilet paper            |
| type of fixing       | screw                          |
| type of mounting     | wall mounting                  |
| type of operation    | manual operation               |
|                      |                                |