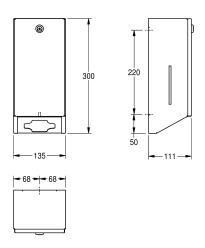

convolution, includes stainless steel screws and dowels.

Dimensions  $135 \times 300 \times 111 \text{ mm} (W \times H \times D)$ 

## Technical Data

| 500                            |
|--------------------------------|
| pieces                         |
| key-lock                       |
| stainless steel                |
| 1.4301 Chrome Nickel steel V2A |
| 0.8 mm                         |
| 111 mm                         |
| 300 mm                         |
| 135 mm                         |
| satin finished                 |
| single toilet paper            |
| screw                          |
| wall mounting                  |
| manual operation               |
|                                |