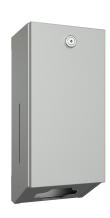

### 2030066921

Rodan Toilet Paper Dispenser for wall mounting, stainless steel, surface satin finished, material thickness 0.8 mm, folded front cover, cylinder lock with KWC standard key, inspection windows on sides, loading capacity 450 - 500 pcs. of toilet paper depending on

convolution, includes stainless steel screws and dowels.

Dimensions  $135 \times 300 \times 111 \text{ mm} (W \times H \times D)$ 