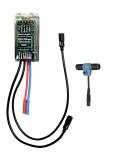

#### 2030067151

F5E-Therm thermostatic mixer DN 15 as finished installation kit for wall mounting in mounting material, for shower facilities. Electrically controlled, connects to hot water and cold water. Function block with integrated solenoid valve cartridge, thermostat and mechanism for two optional bypass solenoid valve cartridges for separate rinsing of the cold-water line and implementation of program-controlled thermal disinfection as well as for separate sampling of cold or hot water. Thermostat with metal handle with adjustable and tumproof temperature stop and option for manual thermal disinfection. All-metal construction, visible parts high-polished, chrome-plated. With holding frame and profile seal, stainless-steel cover plate 190 x 245 mm with covered screw fixing including sensor with control

electronics, rosette, backflow preventers and strainers. Depth adjustability 25 mm. Activated hygiene flushing 24 hours after last activation and storage of statistical data. With option for parameterization and communication via optional, bidirectional remote control.

Optionally for battery operation with 6 V lithium battery (CR-P2) per fitting or separate power supply via power supply unit 6.75 V/12 V DC or AQUA 3000 open system accessories.

Battery compartment including battery or power supply unit with extension cable must be ordered separately.