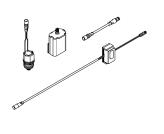

### **Mandatory Accessories**

R5 System box for in-wall mixer

**2030028990** F5BX2001 **3600002063** ACEX9023

**Battery compartment** 

Power supply unit

**2030039477** ACEX9001 Extension cable 5 m

**2030043814** ACEX9010

#### **Optional Accessories**

Bidirectional remote control for electronical fittings F3 and F5

**2030036654** ACEX9005 2-button remote control for fittings F3 and F5

**2030036849** ACEX9004 Extension set

**2030067889** ACXT9001 Solenoid valve cartridge

2030003033 EAOELIOOO1

Electronic module EM5 for F5 shower taps

**2030041918** ACET2001 Set for flushing the cold-water line

**2030071564** ACXT2005