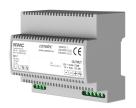

**2030067889** ACXT9001 Solenoid valve cartridge

2030003033 EAOELIOOO1

Electronic module EM5 for F5 shower taps

**2030041918** ACET2001 Set for flushing the cold-water line

**2030071564** ACXT2005