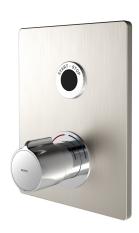

#### 2030067151

F5E-Therm thermostatic mixer DN 15 as finished installation kit for wall mounting in mounting material, for shower facilities. Electrically controlled, connects to hot water and cold water. Function block with integrated solenoid valve cartridge, thermostat and mechanism for two optional bypass solenoid valve cartridges for separate rinsing of the cold-water line and implementation of program-controlled thermal disinfection as well as for separate sampling of cold or hot water. Thermostat with metal handle with adjustable and tumproof temperature stop and option for manual thermal disinfection. All-metal construction, visible parts high-polished, chrome-plated. With holding frame and profile seal, stainless-steel cover plate 190 x 245 mm with covered screw fixing including sensor with control

electronics, rosette, backflow preventers and strainers. Depth adjustability 25 mm. Activated hygiene flushing 24 hours after last activation and storage of statistical data. With option for parameterization and communication via optional, bidirectional remote control.