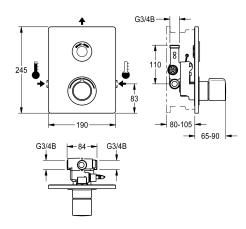

## Technical Data

| additional connections         |   |
|--------------------------------|---|
| with backflow preventer        |   |
| Built-in fitting model         |   |
| calculation flow rate cold wat |   |
| calculation flow rate hot wate |   |
| circulation                    |   |
| compatible A3000 open          |   |
| connection with pay water disp |   |
| Cover plate height             |   |
| Cover plate width              |   |
| default automatic hygiene flus |   |
| default flow time              |   |
| with filter                    |   |
| adjustable flow time           |   |
| functional principle           |   |
| for hand shower                |   |
| hygiene flushing               |   |
| diameter nominal               |   |
| inlet size                     | · |
| Locking mechanism              |   |
| material casing                |   |

| yes Finishing section 0.15 l/s 0.15 l/s no yes via electronic module 245 mm 190 mm 24h after the last activity 30 Seconds yes yes electronic self-closing no yes DN 15 G 3/4 B Top section, non-ceramic                                                                                                                                                                                                                                                                                                                                                                                                                                                                                                                                                                                                                                                                                                                                                                                                                                                                                                                                                                                                                                                                                                                                                                                                                                                                                                                                                                                                                                                                                                                                                                                                                                                                                                                                                                                                                                                                                                                        |                             |  |
|--------------------------------------------------------------------------------------------------------------------------------------------------------------------------------------------------------------------------------------------------------------------------------------------------------------------------------------------------------------------------------------------------------------------------------------------------------------------------------------------------------------------------------------------------------------------------------------------------------------------------------------------------------------------------------------------------------------------------------------------------------------------------------------------------------------------------------------------------------------------------------------------------------------------------------------------------------------------------------------------------------------------------------------------------------------------------------------------------------------------------------------------------------------------------------------------------------------------------------------------------------------------------------------------------------------------------------------------------------------------------------------------------------------------------------------------------------------------------------------------------------------------------------------------------------------------------------------------------------------------------------------------------------------------------------------------------------------------------------------------------------------------------------------------------------------------------------------------------------------------------------------------------------------------------------------------------------------------------------------------------------------------------------------------------------------------------------------------------------------------------------|-----------------------------|--|
| Finishing section  0.15 l/s  0.15 l/s  no  yes  via electronic module  245 mm  190 mm  24h after the last activity  30 Seconds  yes  yes  electronic self-closing  no  yes  DN 15  G 3/4 B  Top section, non-ceramic                                                                                                                                                                                                                                                                                                                                                                                                                                                                                                                                                                                                                                                                                                                                                                                                                                                                                                                                                                                                                                                                                                                                                                                                                                                                                                                                                                                                                                                                                                                                                                                                                                                                                                                                                                                                                                                                                                           | no                          |  |
| 0.15 l/s  10.15 l/s  1 | yes                         |  |
| 0.15 l/s no yes via electronic module 245 mm 190 mm 24h after the last activity 30 Seconds yes yes electronic self-closing no yes DN 15 G 3/4 B Top section, non-ceramic                                                                                                                                                                                                                                                                                                                                                                                                                                                                                                                                                                                                                                                                                                                                                                                                                                                                                                                                                                                                                                                                                                                                                                                                                                                                                                                                                                                                                                                                                                                                                                                                                                                                                                                                                                                                                                                                                                                                                       | Finishing section           |  |
| yes via electronic module 245 mm 190 mm 24h after the last activity 30 Seconds yes yes electronic self-closing no yes DN 15 G 3/4 B Top section, non-ceramic                                                                                                                                                                                                                                                                                                                                                                                                                                                                                                                                                                                                                                                                                                                                                                                                                                                                                                                                                                                                                                                                                                                                                                                                                                                                                                                                                                                                                                                                                                                                                                                                                                                                                                                                                                                                                                                                                                                                                                   | 0.15 l/s                    |  |
| yes via electronic module 245 mm 190 mm 24h after the last activity 30 Seconds yes electronic self-closing no yes DN 15 G 3/4 B Top section, non-ceramic                                                                                                                                                                                                                                                                                                                                                                                                                                                                                                                                                                                                                                                                                                                                                                                                                                                                                                                                                                                                                                                                                                                                                                                                                                                                                                                                                                                                                                                                                                                                                                                                                                                                                                                                                                                                                                                                                                                                                                       | 0.15 l/s                    |  |
| via electronic module 245 mm 190 mm 24h after the last activity 30 Seconds yes yes electronic self-closing no yes DN 15 G 3/4 B Top section, non-ceramic                                                                                                                                                                                                                                                                                                                                                                                                                                                                                                                                                                                                                                                                                                                                                                                                                                                                                                                                                                                                                                                                                                                                                                                                                                                                                                                                                                                                                                                                                                                                                                                                                                                                                                                                                                                                                                                                                                                                                                       | no                          |  |
| 245 mm  190 mm  24h after the last activity  30 Seconds  yes  yes  electronic self-closing  no  yes  DN 15  G 3/4 B  Top section, non-ceramic                                                                                                                                                                                                                                                                                                                                                                                                                                                                                                                                                                                                                                                                                                                                                                                                                                                                                                                                                                                                                                                                                                                                                                                                                                                                                                                                                                                                                                                                                                                                                                                                                                                                                                                                                                                                                                                                                                                                                                                  | yes                         |  |
| 190 mm  24h after the last activity  30 Seconds  yes  yes  electronic self-closing  no  yes  DN 15  G 3/4 B  Top section, non-ceramic                                                                                                                                                                                                                                                                                                                                                                                                                                                                                                                                                                                                                                                                                                                                                                                                                                                                                                                                                                                                                                                                                                                                                                                                                                                                                                                                                                                                                                                                                                                                                                                                                                                                                                                                                                                                                                                                                                                                                                                          | via electronic module       |  |
| 24h after the last activity 30 Seconds yes yes electronic self-closing no yes DN 15 G 3/4 B Top section, non-ceramic                                                                                                                                                                                                                                                                                                                                                                                                                                                                                                                                                                                                                                                                                                                                                                                                                                                                                                                                                                                                                                                                                                                                                                                                                                                                                                                                                                                                                                                                                                                                                                                                                                                                                                                                                                                                                                                                                                                                                                                                           | 245 mm                      |  |
| 30 Seconds  yes  yes  electronic self-closing  no  yes  DN 15  G 3/4 B  Top section, non-ceramic                                                                                                                                                                                                                                                                                                                                                                                                                                                                                                                                                                                                                                                                                                                                                                                                                                                                                                                                                                                                                                                                                                                                                                                                                                                                                                                                                                                                                                                                                                                                                                                                                                                                                                                                                                                                                                                                                                                                                                                                                               | 190 mm                      |  |
| yes yes electronic self-closing no yes DN 15 G 3/4 B Top section, non-ceramic                                                                                                                                                                                                                                                                                                                                                                                                                                                                                                                                                                                                                                                                                                                                                                                                                                                                                                                                                                                                                                                                                                                                                                                                                                                                                                                                                                                                                                                                                                                                                                                                                                                                                                                                                                                                                                                                                                                                                                                                                                                  | 24h after the last activity |  |
| yes electronic self-closing no yes DN 15 G 3/4 B Top section, non-ceramic                                                                                                                                                                                                                                                                                                                                                                                                                                                                                                                                                                                                                                                                                                                                                                                                                                                                                                                                                                                                                                                                                                                                                                                                                                                                                                                                                                                                                                                                                                                                                                                                                                                                                                                                                                                                                                                                                                                                                                                                                                                      | 30 Seconds                  |  |
| electronic self-closing no yes DN 15 G 3/4 B Top section, non-ceramic                                                                                                                                                                                                                                                                                                                                                                                                                                                                                                                                                                                                                                                                                                                                                                                                                                                                                                                                                                                                                                                                                                                                                                                                                                                                                                                                                                                                                                                                                                                                                                                                                                                                                                                                                                                                                                                                                                                                                                                                                                                          | yes                         |  |
| no<br>yes<br>DN 15<br>G 3/4 B<br>Top section, non-ceramic                                                                                                                                                                                                                                                                                                                                                                                                                                                                                                                                                                                                                                                                                                                                                                                                                                                                                                                                                                                                                                                                                                                                                                                                                                                                                                                                                                                                                                                                                                                                                                                                                                                                                                                                                                                                                                                                                                                                                                                                                                                                      | yes                         |  |
| yes<br>DN 15<br>G 3/4 B<br>Top section, non-ceramic                                                                                                                                                                                                                                                                                                                                                                                                                                                                                                                                                                                                                                                                                                                                                                                                                                                                                                                                                                                                                                                                                                                                                                                                                                                                                                                                                                                                                                                                                                                                                                                                                                                                                                                                                                                                                                                                                                                                                                                                                                                                            | electronic self-closing     |  |
| DN 15<br>G 3/4 B<br>Top section, non-ceramic                                                                                                                                                                                                                                                                                                                                                                                                                                                                                                                                                                                                                                                                                                                                                                                                                                                                                                                                                                                                                                                                                                                                                                                                                                                                                                                                                                                                                                                                                                                                                                                                                                                                                                                                                                                                                                                                                                                                                                                                                                                                                   | no                          |  |
| G 3/4 B<br>Top section, non-ceramic                                                                                                                                                                                                                                                                                                                                                                                                                                                                                                                                                                                                                                                                                                                                                                                                                                                                                                                                                                                                                                                                                                                                                                                                                                                                                                                                                                                                                                                                                                                                                                                                                                                                                                                                                                                                                                                                                                                                                                                                                                                                                            | yes                         |  |
| Top section, non-ceramic                                                                                                                                                                                                                                                                                                                                                                                                                                                                                                                                                                                                                                                                                                                                                                                                                                                                                                                                                                                                                                                                                                                                                                                                                                                                                                                                                                                                                                                                                                                                                                                                                                                                                                                                                                                                                                                                                                                                                                                                                                                                                                       | DN 15                       |  |
| <u> </u>                                                                                                                                                                                                                                                                                                                                                                                                                                                                                                                                                                                                                                                                                                                                                                                                                                                                                                                                                                                                                                                                                                                                                                                                                                                                                                                                                                                                                                                                                                                                                                                                                                                                                                                                                                                                                                                                                                                                                                                                                                                                                                                       | G 3/4 B                     |  |
| stainless steel                                                                                                                                                                                                                                                                                                                                                                                                                                                                                                                                                                                                                                                                                                                                                                                                                                                                                                                                                                                                                                                                                                                                                                                                                                                                                                                                                                                                                                                                                                                                                                                                                                                                                                                                                                                                                                                                                                                                                                                                                                                                                                                | Top section, non-ceramic    |  |
|                                                                                                                                                                                                                                                                                                                                                                                                                                                                                                                                                                                                                                                                                                                                                                                                                                                                                                                                                                                                                                                                                                                                                                                                                                                                                                                                                                                                                                                                                                                                                                                                                                                                                                                                                                                                                                                                                                                                                                                                                                                                                                                                | stainless steel             |  |

#### Modell-Linie: F5E | F5ET2031

Showers | Electronic self closing shower

| material fitting              | brass-look                     |
|-------------------------------|--------------------------------|
| maximum flow time             | 255 Seconds                    |
| minimum flow pressure         | 1 bar                          |
| minimum flow time             | 1 Seconds                      |
| type of mixing                | with thermostat                |
| Parameterization              | remote control                 |
| power supply connection       | 6,75 / 12 V DC / A3000 open    |
| position of power connection  | from top                       |
| power consumption             | 1.5 Voltampere                 |
| Type of power supply          | Transformer                    |
| with rosettes/cover plate     | yes                            |
| protective shutdown           | yes                            |
| shower pipe draining          | no                             |
| sound insulation              | no                             |
| surface finish casing         | satin finished                 |
| surface finish fitting        | chromed                        |
| surface treatment fitting     | polished                       |
| temperature limit             | yes                            |
| thermal disinfection          | yes                            |
| with transformer/power supply | no                             |
| type of mounting              | in-wall installation with box  |
| type of operation             | sensor operation               |
| type of sensor                | opto-electronic sensor         |
| type of shower                | in-wall fitting                |
| Volume flow rate bypass PWH   | 0.05 <i>l</i> /s               |
| volume flow rate at 3 bar     | 0.23 <i>l</i> /s               |
| water connection              | threaded connection (external) |
| position of water connection  | from side                      |
| Accent colour                 | chrome-look (glossy)           |
| Basic colour                  | stainless steel-look           |