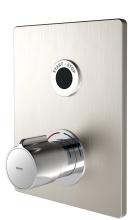

#### 2030067151

F5E-Therm thermostatic mixer DN 15 as finished installation kit for wall mounting in mounting material, for shower facilities. Electrically controlled, connects to hot water and cold water. Function block with integrated solenoid valve cartridge, thermostat and mechanism for two optional bypass solenoid valve cartridges for separate rinsing of the cold-water line and implementation of program-controlled thermal disinfection as well as for separate sampling of cold or hot water. Thermostat with metal handle with adjustable and tumproof temperature stop and option for manual thermal disinfection. All-metal construction, visible parts high-polished, chrome-plated. With holding frame and profile seal, staniless-steel cover plate 190 x 245 mm with covered screw fixing including sensor with control electronics, rosette, backflow preventers and strainers. Depth adjustability 25 mm. Activated hygiene flushing 24 hours after last activation and storage of statistical data. With option for parameterization and communication via optional, bidirectional remote control.