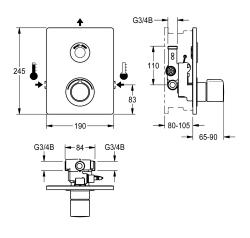

#### 2030067151

F5E-Therm thermostatic mixer DN 15 as finished installation kit for wall mounting in mounting material, for shower facilities. Electrically controlled, connects to hot water and cold water. Function block with integrated solenoid valve cartridge, thermostat and mechanism for two optional bypass solenoid valve cartridges for separate rinsing of the cold-water line and implementation of program-controlled thermal disinfection as well as for separate sampling of cold or hot water. Thermostat with metal handle with adjustable and tumproof temperature stop and option for manual thermal disinfection. All-metal construction, visible parts high-polished, chrome-plated. With holding frame and profile seal, staniless-steel cover plate 190 x 245 mm with covered screw fixing including sensor with control electronics, rosette, backflow preventers and strainers. Depth adjustability 25 mm. Activated hygiene flushing 24 hours after last activation and storage of statistical data. With option for parameterization and communication via optional, bidirectional remote control.

#### Technical Data

| additional connections         | no                          |
|--------------------------------|-----------------------------|
| with backflow preventer        | yes                         |
| Built-in fitting model         | Finishing section           |
| calculation flow rate cold wat | 0.15 l/s                    |
| calculation flow rate hot wate | 0.15 l/s                    |
| circulation                    | no                          |
| compatible A3000 open          | yes                         |
| connection with pay water disp | via electronic module       |
| Cover plate height             | 245 mm                      |
| Cover plate width              | 190 mm                      |
| default automatic hygiene flus | 24h after the last activity |
| default flow time              | 30 Seconds                  |
| with filter                    | yes                         |
| adjustable flow time           | yes                         |
| functional principle           | electronic self-closing     |
| for hand shower                | no                          |
| hygiene flushing               | yes                         |
| diameter nominal               | DN 15                       |
| inlet size                     | G 3/4 B                     |
| Locking mechanism              | Top section, non-ceramic    |
| material casing                | stainless steel             |

Modell-Linie: F5E | F5ET2031 Showers | Electronic self closing shower

| material fitting              | brass                          |
|-------------------------------|--------------------------------|
| maximum flow time             | 255 Seconds                    |
| minimum flow pressure         | 1 bar                          |
| minimum flow time             | 1 Seconds                      |
| type of mixing                | with thermostat                |
| Parameterization              | remote control                 |
| power supply connection       | 6,75/12 V DC/A3000 open        |
| position of power connection  | from top                       |
| power consumption             | 1.5 Voltampere                 |
| Type of power supply          | Transformer                    |
| with rosettes/cover plate     | yes                            |
| protective shutdown           | yes                            |
| shower pipe draining          | no                             |
| sound insulation              | no                             |
| surface finish casing         | satin finished                 |
| surface finish fitting        | chromed                        |
| surface treatment fitting     | polished                       |
| temperature limit             | yes                            |
| thermal disinfection          | yes                            |
| with transformer/power supply | no                             |
| type of mounting              | in-wall installation with box  |
| type of operation             | sensor operation               |
| type of sensor                | opto-electronic sensor         |
| type of shower                | in-wall fitting                |
| Volume flow rate bypass PWH   | 0.05 //s                       |
| volume flow rate at 3 bar     | 0.23 l/s                       |
| water connection              | threaded connection (external) |
| position of water connection  | from side                      |
| Accent colour                 | chrome-look (glossy)           |
| Basic colour                  | stainless steel                |