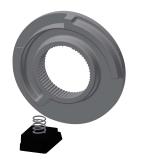

#### 2030067151

F5E-Therm thermostatic mixer DN 15 as finished installation kit for wall mounting in mounting material, for shower facilities. Electrically controlled, connects to hot water and cold water. Function block with integrated solenoid valve cartridge, thermostat and mechanism for two optional bypass solenoid valve cartridges for separate rinsing of the cold-water line and implementation of program-controlled thermal disinfection as well as for separate sampling of cold or hot water. Thermostat with metal handle with adjustable and tumproof temperature stop and option for manual thermal disinfection. All-metal construction, visible parts high-polished, chrome-plated. With holding frame and profile seal, staniless-steel cover plate 190 x 245 mm with covered screw fixing including sensor with control electronics, rosette, backflow preventers and strainers. Depth adjustability 25 mm. Activated hygiene flushing 24 hours after last activation and storage of statistical data. With option for parameterization and communication via optional, bidirectional remote control.