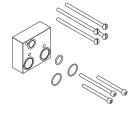

#### 2030067151

F5E-Therm thermostatic mixer DN 15 as finished installation kit for wall mounting in mounting material, for shower facilities. Electrically controlled, connects to hot water and cold water. Function block with integrated solenoid valve cartridge, thermostat and mechanism for two optional bypass solenoid valve cartridges for separate rinsing of the cold-water line and implementation of program-controlled thermal disinfection as well as for separate sampling of cold or hot water. Thermostat with metal handle with adjustable and tumproof temperature stop and option for manual thermal disinfection. All-metal construction, visible parts high-polished, chrome-plated. With holding frame and profile seal, staniless-steel cover plate 190 x 245 mm with covered screw fixing including sensor with control electronics, rosette, backflow preventers and strainers. Depth adjustability 25 mm. Activated hygiene flushing 24 hours after last activation and storage of statistical data. With option for parameterization and communication via optional, bidirectional remote control.