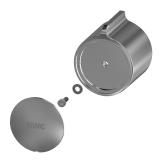

2030003033 EAQFU0001

2030003033 EAQFU0001

**2030071564** ACXT2005

Stainless steel care set

2000109019 ZWSPL0024

Modell-Linie: F5E | F5ET2031 Showers | Electronic self closing shower

Cleaning product CHROMOL