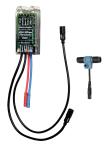

Set for flushing the cold-water line

Electronic module EM5 for F5 shower taps

**2030041918** ACET2001

Temperature handle

**2030047082** ASXT9003

Temperature stop

2030003296 EAQLT0003 Solenoid valve cartridge