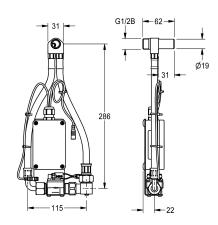

#### 2030067532

F5 smart urinal unit for single ceramic urinals

F5 smart urinal unit for installation behind single urinals made of ceramic. Water path pre-assembled with inlet connector, hoses, locking and solenoid valve. Control unit in sealed plastic box for wireless communication with the F5 smart urinal sensor. Either for battery operation with 6 V lithium battery (CR-P2) per control unit or separate power supply via power supply unit 6.75 V/12 V DC.

### **Technical Data**

quantity

quantity uom

1

piece