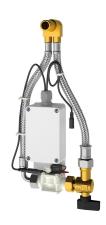

#### 2030067532

F5 smart urinal unit for single ceramic urinals

F5 smart urinal unit for installation behind single urinals made of ceramic. Water path pre-assembled with inlet connector, hoses, locking and solenoid valve. Control unit in sealed plastic box for wireless communication with the F5 smart urinal sensor. Either for battery operation with 6 V lithium battery (CR-P2) per control unit or separate power supply via power supply unit 6.75 V/12 V DC.

Battery compartment including battery or power supply unit with extension cable must be ordered separately.

You can find an overview of suitable ceramic urinals in the product information on our website.