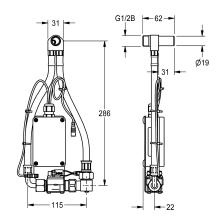

### KWC-No.

F5 smart urinal unit for single ceramic urinals

F5 smart urinal unit for installation behind single urinals made of ceramic. Water path pre-assembled with inlet connector, hoses, locking and solenoid valve. Control unit in sealed plastic box for wireless communication with the F5 smart urinal sensor. Either for battery operation with 6 V lithium battery (CR-P2) per control unit or separate power supply via power supply unit 6.75 V/12 V DC.

### **Technical Data**

quantity

quantity uom

1

piece