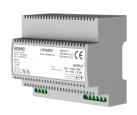

### Power supply unit

**2030039477** ACEX9001

Extension cable 5 m

**2030043814** ACEX9010