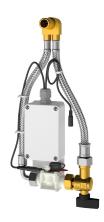

### KWC-No.

F5 smart urinal unit for single ceramic urinals

F5 smart urinal unit for installation behind single urinals made of ceramic. Water path pre-assembled with inlet connector, hoses, locking and solenoid valve. Control unit in sealed plastic box for wireless communication with the F5 smart urinal sensor. Either for battery operation with 6 V lithium battery (CR-P2) per control unit or separate power supply via power supply unit 6.75 V/12 V DC.