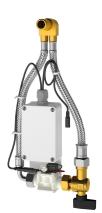

### KWC-No.

2030067532

F5 smart urinal unit for single ceramic urinals

F5 smart urinal unit for installation behind single urinals made of ceramic. Water path pre-assembled with inlet connector, hoses, locking and solenoid valve. Control unit in sealed plastic box for wireless communication with the F5 smart urinal sensor. Either for battery operation with 6 V lithium battery (CR-P2) per control unit or separate power supply via power supply unit 6.75 V/12 V DC.