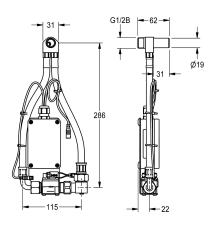

### KWC-No.

2030067532

F5 smart urinal unit for single ceramic urinals

F5 smart urinal unit for installation behind single urinals made of ceramic. Water path pre-assembled with inlet connector, hoses, locking and solenoid valve. Control unit in sealed plastic box for wireless communication with the F5 smart urinal sensor. Either for battery operation with 6 V lithium battery (CR-P2) per control unit or separate power supply via power supply unit 6.75 V/12 V DC.