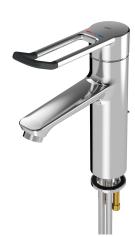

### KWC-No.

2030067801

2030068120

With connection pipes

F4LT-Med thermostatic single lever mixer as DN 15 pillar mixer for sanitary facilities in the healthcare and nursing sectors, with 148 mm lever. Thermostat-controlled mixer cartridge with expansion element and active scald protection, fail-safe against backflow as well as adjustable and turn-proof temperature stop, and ceramic disc technology. Without additional backflow preventer for optimised dinking water hygiene. Lever cap with an ergonomic bracket design and slight curvature in the front with basalt-grey

# water connection

hose (gland nut)

pipe

coating, in line with two-senses principle (tactile and visual). For connection to hot water and cold water via hoses, includes strainers. Tap optimised for cleaning, all-metal construction, polished chromium-plated low-lead brass (lead proportion  $\leq 0.2\%$ ), with volume-reduced water flow without nickel coating. Laminar jet controller with integrated flow rate controller 8.0 l/min, projection 135 mm. With chrome-plated pop-up waste set waste fitting kit G 1 1/4.