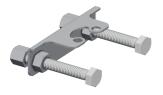

|      |
| DN 15                |      |
| G 3/8                |      |
| Top section, ceramic |      |
| brass                |      |
| 1 bar                |      |
| with thermostat      |      |
| yes                  |      |
| no                   |      |
| fixed                |      |
| chromed              |      |
| polished             |      |
| yes                  |      |
| tap hole             |      |
| manual operation     |      |
| pillartap            |      |
| 0.13 l/s             |      |
| hose (gland nut)     |      |
| none                 |      |





# KWC F4LT-Med Thermostatic single-lever pillar mixer with pop-up waste set

# **Modell-Linie: F4 | F4LT1003** Taps | Manual taps

Basic colour

chrome-look (glossy)

# **Optional Accessories**



### Anti-twist protection

**2030041324** ACLM1009

### **Spare Parts**



#### Aerator

| 2030071309 |  |
|------------|--|
| ASXX1042   |  |