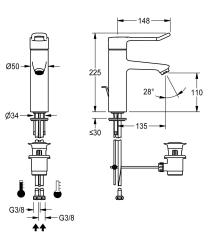

### KWC-No.

2030067801

2030068120

With connection pipes

F4LT-Med thermostatic single lever mixer as DN 15 pillar mixer for sanitary facilities in the healthcare and nursing sectors, with 148 mm lever. Thermostat-controlled mixer cartridge with expansion element and active scald protection, fail-safe against backflow as well as adjustable and turn-proof temperature stop, and ceramic disc technology. Without additional backflow preventer for optimised dinking water hygiene. Lever cap with an ergonomic bracket design and slight curvature in the front with basalt-grey

# water connection

hose (gland nut)

pipe

coating, in line with two-senses principle (tactile and visual). For connection to hot water and cold water via hoses, includes strainers. Tap optimised for cleaning, all-metal construction, polished chromium-plated low-lead brass (lead proportion  $\leq 0.2\%$ ), with volume-reduced water flow without nickel coating. Laminar jet controller with integrated flow rate controller 8.0 l/min, projection 135 mm. With chrome-plated pop-up waste set waste fitting kit G 1 1/4.

### Technical Data

| with backflow preventer   |  |
|---------------------------|--|
| depressurised             |  |
| with filter               |  |
| functional principle      |  |
| diameter nominal          |  |
| inlet size                |  |
| Locking mechanism         |  |
| material fitting          |  |
| minimum flow pressure     |  |
| type of mixing            |  |
| Pop-up waste set          |  |
| with rosettes/cover plate |  |
| Spout                     |  |
| surface finish fitting    |  |
| surface treatment fitting |  |
| temperature limit         |  |
| type of mounting          |  |
| type of operation         |  |
| type of tap               |  |
| volume flow rate at 3 bar |  |
| water connection          |  |
| Accent colour             |  |

| no                   | <br> |
|----------------------|------|
| no                   |      |
| yes                  |      |
| manual               |      |
| DN 15                |      |
| G 3/8                |      |
| Top section, ceramic |      |
| brass                |      |
| 1 bar                |      |
| with thermostat      |      |
| yes                  |      |
| no                   |      |
| fixed                |      |
| chromed              |      |
| polished             |      |
| yes                  |      |
| tap hole             |      |
| manual operation     |      |
| pillartap            |      |
| 0.13 l/s             |      |
| hose (gland nut)     |      |
| none                 |      |