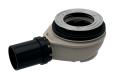

# **Optional Accessories**

#### **CAMPUS** shower tray waste

# KWC CAMPUS Shower tray

Modell-Linie: CAMPUS | CMPX401N Showers | Shower trays

**2000103391** ECMPX018