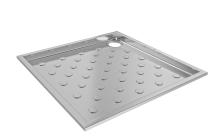

#### 2030068013

**2030068014**Dimensions 900 x 59 x 900 mm (W x H x D)

CAMPUS shower tray, for flush mounting, stainless steel, satinfinished surface, material thickness 1.2 mm, welded corners, with anti-slip floor profile and slope towards waste, waste diameter 90 mm, earthing lug.

### overall width

800 mm

900 mm

Dimensions  $800 \times 59 \times 800 \text{ mm}$  (W x H x D)

Shower tray waste needs to be ordered separately.