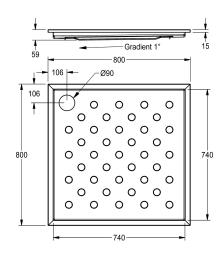

#### 2030068013

**2030068014**Dimensions 900 x 59 x 900 mm (W x H x D)

CAMPUS shower tray, for flush mounting, stainless steel, satinfinished surface, material thickness 1.2 mm, welded corners, with anti-slip floor profile and slope towards waste, waste diameter 90 mm, earthing lug.

### overall width

800 mm

900 mm

Dimensions  $800 \times 59 \times 800 \text{ mm}$  (W x H x D)

Shower tray waste needs to be ordered separately.

## **Technical Data**

| material           |  |  |
|--------------------|--|--|
| material code      |  |  |
| material thickness |  |  |
| overall depth      |  |  |
| overall height     |  |  |
| overall width      |  |  |
| surface finish     |  |  |
| type of mounting   |  |  |
| waste kit included |  |  |
| waste size         |  |  |
|                    |  |  |

| tainless steel                |  |
|-------------------------------|--|
| .4301 Chrome Nickel steel V2A |  |
| 2 mm                          |  |
| 300 mm                        |  |
| 59 mm                         |  |
| 300 mm                        |  |
| satin finished                |  |
| nset floor mounting           |  |
| 10                            |  |
| DN 90                         |  |
|                               |  |