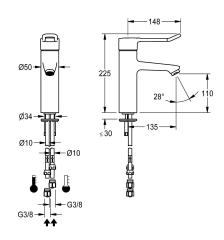

### 2030068119

With connection pipes

F4LT-Med thermostatic single lever mixer as DN 15 pillar mixer for sanitary facilities in the healthcare and nursing sectors, with 148 mm lever. Thermostat-controlled mixer cartridge with expansion element and active scald protection, fail-safe against backflow as well as adjustable and turn-proof temperature stop, and ceramic disc technology. Without additional backflow preventer for optimised dinking water hygiene. Lever cap with an ergonomic bracket design and slight curvature in the front with basalt-grey

### water connection

hose (gland nut)

pipe

coating, in line with two-senses principle (tactile and visual). For connection to hot water and cold water via pipes, includes strainers. Tap optimised for cleaning, all-metal construction, polished chromium-plated low-lead brass (lead proportion  $\leq 0.2\%$ ), with volume-reduced water flow without nickel coating. Laminar jet controller with integrated flow rate controller 8.0 l/min, projection 135 mm.