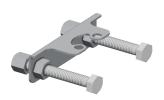

|
| functional principle      |
| diameter nominal          |
| inlet size                |
| Locking mechanism         |
| material fitting          |
| minimum flow pressure     |
| type of mixing            |
| Pop-up waste set          |
| with rosettes/cover plate |
| Spout                     |
| surface finish fitting    |
| surface treatment fitting |
| temperature limit         |
| type of mounting          |
| type of operation         |
| type of tap               |
| volume flow rate at 3 bar |
| water connection          |
| Accent colour             |
|                           |











# **KWC** F4LT-Med

Thermostatic single-lever pillar mixer

# Modell-Linie: F4 | F4LT1008 Taps | Manual taps

Basic colour

chrome-look (glossy)

# **Optional Accessories**





## Anti-twist protection

**2030041324** ACLM1009

## Theft-proof housing for aerator

**2000104778** ZTAPS0005

## **Spare Parts**







### Quick-action fastener

**2030010045** EAQFT0005

### Hose

**2030041311** ASXX1005

### Aerator

**2030071309** ASXX1042