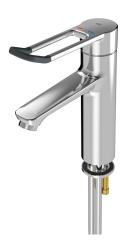

### 2030068119

With connection pipes

F4LT-Med thermostatic single lever mixer as DN 15 pillar mixer for sanitary facilities in the healthcare and nursing sectors, with 148 mm lever. Thermostat-controlled mixer cartridge with expansion element and active scald protection, fail-safe against backflow as well as adjustable and turn-proof temperature stop, and ceramic disc technology. Without additional backflow preventer for optimised dinking water hygiene. Lever cap with an ergonomic bracket design and slight curvature in the front with basalt-grey

### water connection

hose (gland nut)

pipe

coating, in line with two-senses principle (tactile and visual). For connection to hot water and cold water via pipes, includes strainers. Tap optimised for cleaning, all-metal construction, polished chromium-plated low-lead brass (lead proportion  $\leq 0.2\%$ ), with volume-reduced water flow without nickel coating. Laminar jet controller with integrated flow rate controller 8.0 l/min, projection 135 mm.