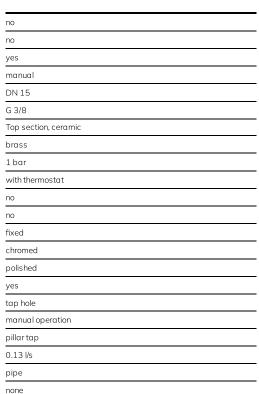

### Technical Data

| Technical Data            |
|---------------------------|
| with backflow preventer   |
| depressurised             |
| with filter               |
| functional principle      |
| diameter nominal          |
| inlet size                |
| Locking mechanism         |
| material fitting          |
| minimum flow pressure     |
| type of mixing            |
| Pop-up waste set          |
| with rosettes/cover plate |
| Spout                     |
| surface finish fitting    |
| surface treatment fitting |
| temperature limit         |
| type of mounting          |
| type of operation         |
| type of tap               |
| volume flow rate at 3 bar |
| water connection          |
| Accent colour             |
|                           |