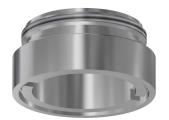

|
| functional principle      |
| diameter nominal          |
| inlet size                |
| Locking mechanism         |
| material fitting          |
| minimum flow pressure     |
| type of mixing            |
| Pop-up waste set          |
| with rosettes/cover plate |
| Spout                     |
| surface finish fitting    |
| surface treatment fitting |
| temperature limit         |
| type of mounting          |
| type of operation         |
| type of tap               |
| volume flow rate at 3 bar |
| water connection          |
| Accent colour             |
|                           |











# **KWC** F4LT-Med

Thermostatic single-lever pillar mixer

# Modell-Linie: F4 | F4LT1008 Taps | Manual taps

Basic colour

chrome-look (glossy)

# **Optional Accessories**





## Anti-twist protection

**2030041324** ACLM1009

## Theft-proof housing for aerator

**2000104778** ZTAPS0005

## **Spare Parts**







### Quick-action fastener

**2030010045** EAQFT0005

### Hose

**2030041311** ASXX1005

### Aerator

**2030071309** ASXX1042