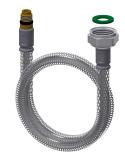

terial fitting          |
| minimum flow pressure     |
| type of mixing            |
| Pop-up waste set          |
| with rosettes/cover plate |
| Spout                     |
| surface finish fitting    |
| surface treatment fitting |
| temperature limit         |
| type of mounting          |
| type of operation         |
| type of tap               |
| volume flow rate at 3 bar |
| water connection          |
| Accent colour             |
|                           |











# **KWC** F4LT-Med

Thermostatic single-lever pillar mixer

# Modell-Linie: F4 | F4LT1008 Taps | Manual taps

Basic colour

chrome-look (glossy)

# **Optional Accessories**





## Anti-twist protection

**2030041324** ACLM1009

## Theft-proof housing for aerator

**2000104778** ZTAPS0005

## **Spare Parts**







### Quick-action fastener

**2030010045** EAQFT0005

### Hose

**2030041311** ASXX1005

### Aerator

**2030071309** ASXX1042