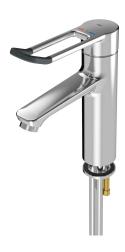

#### 2030068119

With connection pipes

F4LT-Med thermostatic single lever mixer as DN 15 pillar mixer for sanitary facilities in the healthcare and nursing sectors, with 148 mm lever. Thermostat-controlled mixer cartridge with expansion element and active scald protection, fail-safe against backflow as well as adjustable and turn-proof temperature stop, and ceramic disc technology. Without additional backflow preventer for optimised drinking water hygiene. Lever cap with an ergonomic bracket design and slight curvature in the front with basalt-grey

## water connection

hose (gland nut)

pipe

coating, in line with two-senses principle (tactile and visual). For connection to hot water and cold water via pipes, includes strainers. Tap optimised for cleaning, all-metal construction, polished chromium-plated low-lead brass (lead proportion  $\leq 0.2\%$ ), with volume-reduced water flow without nickel coating. Laminar jet controller with integrated flow rate controller 8.0 l/min, projection 135 mm.