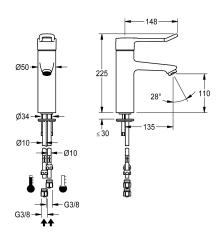

## water connection

hose (gland nut)

pipe

coating, in line with two-senses principle (tactile and visual). For connection to hot water and cold water via pipes, includes strainers. Tap optimised for cleaning, all-metal construction, polished chromium-plated low-lead brass (lead proportion  $\leq 0.2\%$ ), with volume-reduced water flow without nickel coating. Laminar jet controller with integrated flow rate controller 8.0 l/min, projection 135 mm.

#### Technical Data

| Technical Data            |  |
|---------------------------|--|
| with backflow preventer   |  |
| depressurised             |  |
| with filter               |  |
| functional principle      |  |
| diameter nominal          |  |
| inlet size                |  |
| Locking mechanism         |  |
| material fitting          |  |
| minimum flow pressure     |  |
| type of mixing            |  |
| Pop-up waste set          |  |
| with rosettes/cover plate |  |
| Spout                     |  |
| surface finish fitting    |  |
| surface treatment fitting |  |
| temperature limit         |  |
| type of mounting          |  |
| type of operation         |  |
| type of tap               |  |
| volume flow rate at 3 bar |  |
| water connection          |  |
| Accent colour             |  |

| no                   |  |
|----------------------|--|
| no                   |  |
| yes                  |  |
| manual               |  |
| DN 15                |  |
| G 3/8                |  |
| Top section, ceramic |  |
| brass                |  |
| 1 bar                |  |
| with thermostat      |  |
| no                   |  |
| no                   |  |
| fixed                |  |
| chromed              |  |
| polished             |  |
| yes                  |  |
| tap hole             |  |
| manual operation     |  |
| pillartap            |  |
| 0.13 l/s             |  |
| pipe                 |  |
| none                 |  |