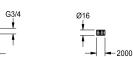

#### 2030068165

F3S self-closing straight-way valve DN 15 for shower facilities, with remote control for concealed mounting. Especially suitable for facilities at risk of vandalism. Self-closing head part, hydraulically controlled for remote control, piston-free design, self-closing, for connection to pre-mixed hot water or cold water. All-metal construction, visible parts polished chromium-plated. Stainless steel cover plate 190 x 245 x 2 mm for invisible mounting via threaded rods, up to a wall thickness of 50 to 500 mm, pre-assembled pushbutton operation. Flush-mounted box, hydraulic control lines with empty conduit (2 m) and mounting material. Connection and maintenance via service room.