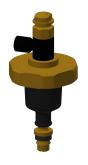

#### 2030068165

F3S self-closing straight-way valve DN 15 for shower facilities, with remote control for concealed mounting. Especially suitable for facilities at risk of vandalism. Self-closing head part, hydraulically controlled for remote control, piston-free design, self-closing, for connection to pre-mixed hot water or cold water. All-metal construction, visible parts polished chromium-plated. Stainless steel cover plate 190 x 245 x 2 mm for invisible mounting via threaded rods, up to a wall thickness of 50 to 500 mm, pre-assembled pushbutton operation. Flush-mounted box, hydraulic control lines with empty conduit (2 m) and mounting material. Connection and maintenance via service room.

## **Spare Parts**

**2000104403** EAQLN0005

Remote operation hose

**2000104803** EAQLN0019

Remote operation valve

2000104780 EFLSY0027

Stainless steel care set

**2000109019** ZWSPL0024