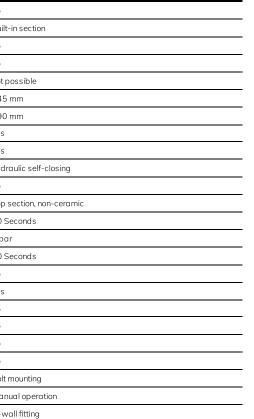

#### **Technical Data**

| with backflow preventer        | no       |
|--------------------------------|----------|
| Built-in fitting model         | Built-in |
| circulation                    | no       |
| compatible A3000 open          | no       |
| connection with pay water disp | not pos  |
| Cover plate height             | 245 m    |
| Cover plate width              | 190 m    |
| with filter                    | yes      |
| adjustable flow time           | yes      |
| functional principle           | hydrau   |
| hygiene flushing               | no       |
| Locking mechanism              | Top se   |
| maximum flow time              | 30 Sec   |
| minimum flow pressure          | 1 bar    |
| minimum flow time              | 20 Sec   |
| type of mixing                 | no       |
| with rosettes/cover plate      | yes      |
| protective shutdown            | no       |
| shower pipe draining           | no       |
| temperature limit              | no       |
| thermal disinfection           | no       |
| type of mounting               | bolt mo  |
| type of operation              | manua    |
| type of shower                 | in-wall  |
| volume flow rate at 3 bar      | 0.3 l/s  |