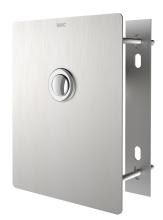

# KWC F3S

Self-closing shower fitting for rear panel mounting

#### 2030068165

F3S self-closing straight-way valve DN 15 for shower facilities, with remote control for concealed mounting. Especially suitable for facilities at risk of vandalism. Self-closing head part, hydraulically controlled for remote control, piston-free design, self-closing, for connection to pre-mixed hot water or cold water. All-metal construction, visible parts polished chromium-plated. Stainless steel cover plate 190 x 245 x 2 mm for invisible mounting via threaded rods, up to a wall thickness of 50 to 500 mm, pre-assembled pushbutton operation. Flush-mounted box, hydraulic control lines with empty conduit (2 m) and mounting material. Connection and maintenance via service room.