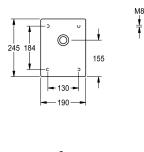

#### 2030068165

F3S self-closing straight-way valve DN 15 for shower facilities, with remote control for concealed mounting. Especially suitable for facilities at risk of vandalism. Self-closing head part, hydraulically controlled for remote control, piston-free design, self-closing, for connection to pre-mixed hot water or cold water. All-metal construction, visible parts polished chromium-plated. Stainless steel cover plate 190 x 245 x 2 mm for invisible mounting via threaded rods, up to a wall thickness of 50 to 500 mm, pre-assembled pushbutton operation. Flush-mounted box, hydraulic control lines with empty conduit (2 m) and mounting material. Connection and maintenance via service room.

#### **Technical Data**

| with backflow preventer        | no       |
|--------------------------------|----------|
| Built-in fitting model         | Built-in |
| circulation                    | no       |
| compatible A3000 open          | no       |
| connection with pay water disp | not pos  |
| Cover plate height             | 245 m    |
| Cover plate width              | 190 m    |
| with filter                    | yes      |
| adjustable flow time           | yes      |
| functional principle           | hydrau   |
| hygiene flushing               | no       |
| Locking mechanism              | Top se   |
| maximum flow time              | 30 Sec   |
| minimum flow pressure          | 1 bar    |
| minimum flow time              | 20 Sec   |
| type of mixing                 | no       |
| with rosettes/cover plate      | yes      |
| protective shutdown            | no       |
| shower pipe draining           | no       |
| temperature limit              | no       |
| thermal disinfection           | no       |
| type of mounting               | bolt mo  |
| type of operation              | manua    |
| type of shower                 | in-wall  |
| volume flow rate at 3 bar      | 0.3 l/s  |