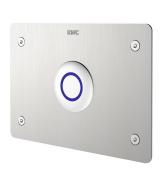

#### 2030068182

F5E - A3000 open WC control unit for concealed cistern, electronically controlled. Especially suitable for facilities at risk of vandalism. With waterproof electronic module with additional input for sensors to be provided by the client, maximum distance to electronic module 5 m, servomotor unit, two waterproof electric Tjunctions for connection to system cable, stainless steel cover plate

190x 140 x 2 mm, mounting from front with safety screws, including piezo push-button. Activated hygiene flushing 24 hours after the last activity. With facility for parameterization, cleaning deactivation and communication via ECC2 function controller, 24 V DC.