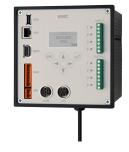

#### **Mandatory Accessories**

ECC2 function controller

2000108123 ZA30P0011

| ECC2 function controller |
|--------------------------|
| 2030016282               |

ZA30P0022

System cable

2000100801

ZAQUA077