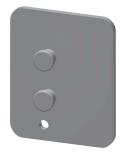

#### 2030068182

F5E - A3000 open WC control unit for concealed cistern, electronically controlled. Especially suitable for facilities at risk of vandalism. With waterproof electronic module with additional input for sensors to be provided by the client, maximum distance to electronic module 5 m, servomotor unit, two waterproof electric Tjunctions for connection to system cable, stainless steel cover plate

190x 140 x 2 mm, mounting from front with safety screws, including piezo push-button. Activated hygiene flushing 24 hours after the last activity. With facility for parameterization, cleaning deactivation and communication via ECC2 function controller, 24 V DC.