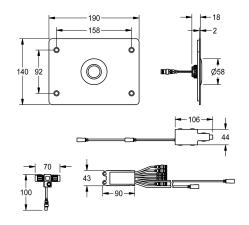

#### 2030068182

F5E - A3000 open WC control unit for concealed cistern, electronically controlled. Especially suitable for facilities at risk of vandalism. With waterproof electronic module with additional input for sensors to be provided by the client, maximum distance to electronic module 5 m, servomotor unit, two waterproof electric Tjunctions for connection to system cable, stainless steel cover plate

190x 140 x 2 mm, mounting from front with safety screws, including piezo push-button. Activated hygiene flushing 24 hours after the last activity. With facility for parameterization, cleaning deactivation and communication via ECC2 function controller, 24 V DC.