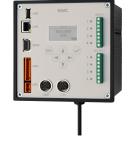

# **KWC** F5E - A3000 open

Electronic WC control unit for concealed cisterns

#### 2030068182

F5E - A3000 open WC control unit for concealed cistern, electronically controlled. Especially suitable for facilities at risk of vandalism. With waterproof electronic module with additional input for sensors to be provided by the client, maximum distance to electronic module 5 m, servomotor unit, two waterproof electric Tjunctions for connection to system cable, stainless steel cover plate

190x 140 x 2 mm, mounting from front with safety screws, including piezo push-button. Activated hygiene flushing 24 hours after the last activity. With facility for parameterization, cleaning deactivation and communication via ECC2 function controller, 24 V DC.