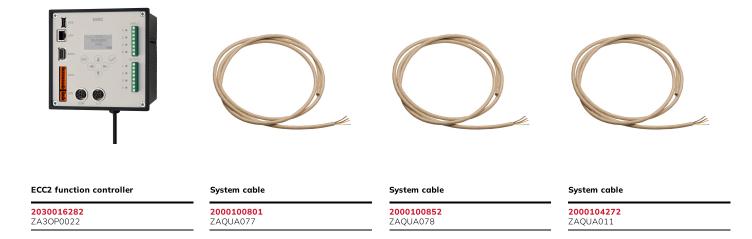

# **3600005981** AQFX0013

ECC2 function controller

2000108123 ZA30P0011

**KWC** F5E - A3000 open Electronic WC flush valve for in-wall installation

Modell-Linie: F5E | F5EF4005 Flushing systems | Electronic WC flushing systems

System cable

**2000104274** ZAQUA012