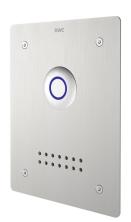

### 2030068203

Technical Data

functional principle type of flushing fitting

type of mounting type of sensor

F5E - A3000 open electronic WC flush valve for in-wall installation, especially suitable for facilities at risk of vandalism

F5E - A3000 open WC flush valve DN 20 as finished installation kit for in-wall installation in basic installation kit, electronically controlled. Especially suitable for facilities at risk of vandalism. With waterproof electronic module with additional input for sensors to be provided by the client, maximum distance to the electronic module 5 m, solenoid flush valve including enclosed throttle insert for reducing

## NEW

electronic self-closing

in-wall installation with box

piezo-electronic sensor

WC flush valve

flush volume, waterproof electric T-junction for connection to system cable, stainless steel cover plate 190 x 245 x 2 mm with ventilation holes, mounting from the front with safety screws, including piezo push-button. Activated hygiene flushing 24 hours after the last activity. With facility for parameterization, cleaning deactivation and communication via ECC2 function controller, 24 V DC.