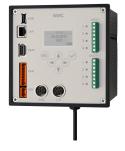

### 2030068203

Technical Data

functional principle type of flushing fitting

type of mounting type of sensor

F5E - A3000 open electronic WC flush valve for in-wall installation, especially suitable for facilities at risk of vandalism

F5E - A3000 open WC flush valve DN 20 as finished installation kit for in-wall installation in basic installation kit, electronically controlled. Especially suitable for facilities at risk of vandalism. With waterproof electronic module with additional input for sensors to be provided by the client, maximum distance to the electronic module 5 m, solenoid flush valve including enclosed throttle insert for reducing

## NEW

electronic self-closing

in-wall installation with box

piezo-electronic sensor

WC flush valve

flush volume, waterproof electric T-junction for connection to system cable, stainless steel cover plate 190 x 245 x 2 mm with ventilation holes, mounting from the front with safety screws, including piezo push-button. Activated hygiene flushing 24 hours after the last activity. With facility for parameterization, cleaning deactivation and communication via ECC2 function controller, 24 V DC.