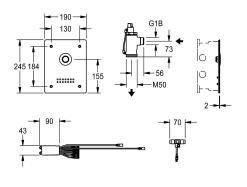

F5E - A3000 open WC flush valve DN 20 as finished installation kit for in-wall installation in basic installation kit, electronically controlled. Especially suitable for facilities at risk of vandalism. With waterproof electronic module with additional input for sensors to be provided by the client, maximum distance to the electronic module 5 m, solenoid flush valve including enclosed throttle insert for reducing

## NEW

electronic self-closing

in-wall installation with box

piezo-electronic sensor

WC flush valve

flush volume, waterproof electric T-junction for connection to system cable, stainless steel cover plate 190 x 245 x 2 mm with ventilation holes, mounting from the front with safety screws, including piezo push-button. Activated hygiene flushing 24 hours after the last activity. With facility for parameterization, cleaning deactivation and communication via ECC2 function controller, 24 V DC.