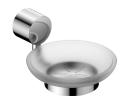

# **KWC** GARDA Soap dish

Modell-Linie: GARDA | GARX007C Accessoires Hotel & Residential | Tumbler & soap holder

### 2030068219

Chrome finish

2030068228 Matt black finish

GARDA, soap dish, for wall mounting, stainless steel with polished chrome finish, frosted glass dish, load capacity up to 2Kg, includes mounting materials.