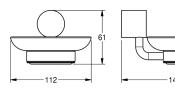

### Accent colour

chrome-look (glossy)

matte black

Dimensions  $112 \times 61 \times 147 \text{ mm (W} \times H \times D)$ 