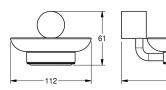

## Accent colour

chrome-look (glossy)

matte black

Dimensions  $112 \times 61 \times 147 \text{ mm (W} \times H \times D)$ 