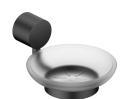

# **KWC** GARDA Soap dish

Modell-Linie: GARDA | GARX007B Accessoires Hotel & Residential | Tumbler & soap holder

### 2030068219

Chrome finish

2030068228 Matt black finish

GARDA, soap dish, for wall mounting, stainless steel with matt black finish, frosted glass dish, load capacity up to 2Kg, includes mounting materials.

## Accent colour

chrome-look (glossy)

matte black

Dimensions  $112 \times 61 \times 147 \text{ mm (W} \times H \times D)$ 