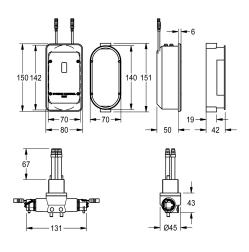

## 2030068988

Hygiene unit for in-wall installation for single lever mixers with projection 125 mm

Hygiene unit for F5L single lever mixer, projection 125 mm, for performing automatic hygiene flushing and program-controlled thermal disinfection. Function block with 2 solenoid valve cartridges and an electronic control unit for installation in walls with flush box and cover made of plastic 150 x 80 mm, for battery or mains operation, 6 V DC. Activated water hygiene flushing, fixed interval of

24 hours and saving of statistical data. With option for parameterization and communication via optional, bidirectional remote control.

Battery compartment incl. battery or wall-mounted power supply unit must be ordered separately.

### Technical Data

| quantity     | 1     |
|--------------|-------|
| quantity uom | piece |