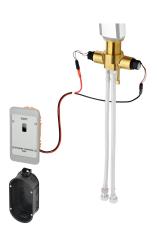

## 2030068988

Hygiene unit for in-wall installation for single lever mixers with projection 125 mm

Hygiene unit for F5L single lever mixer, projection 125 mm, for performing automatic hygiene flushing and program-controlled thermal disinfection. Function block with 2 solenoid valve cartridges and an electronic control unit for installation in walls with flush box and cover made of plastic 150 x 80 mm, for battery or mains operation, 6 V DC. Activated water hygiene flushing, fixed interval of

24 hours and saving of statistical data. With option for parameterization and communication via optional, bidirectional remote control.

Battery compartment incl. battery or wall-mounted power supply unit must be ordered separately.