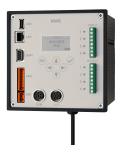

#### 2030069338

Control cabinet with ECC2 function controller - A3000 open, for wall mounting, made of plastic (ABS), light grey colour, left door hinge, lockable by means of triangular wrench, fully wired, including main switch. With Ethernet and CAN bus connection for the fitting level and with integrated power supply unit, real-time clock with calendar function and WEB - server. With connection option for

digital inputs and outputs. For connecting 32 AQUA 3000 open fittings/electronic system modules or up to 200 m cable length for the purpose of supplying power and external control, e.g. for adjusting fittings and for communication, 230 V AC/24 V DC.

Dimensions  $300 \times 400 \times 220 \text{ mm} (W \times H \times D)$ 