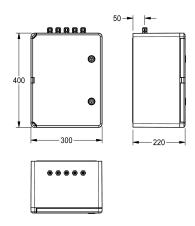

# **KWC** AQUA 3000 open Control cabinet with ECC2 function controller

### Modell-Linie: AQUA30000PEN | ZA30P0035

Water management systems | Complementary parts water management





### KWC-No.

#### 2030069338

Control cabinet with ECC2 function controller - A3000 open, for wall mounting, made of plastic (ABS), light grey colour, left door hinge, lockable by means of triangular wrench, fully wired, including main switch. With Ethernet and CAN bus connection for the fitting level and with integrated power supply unit, real-time clock with calendar function and WEB - server. With connection option for

digital inputs and outputs. For connecting 32 AQUA 3000 open fittings/electronic system modules or up to 200 m cable length for the purpose of supplying power and external control, e.g. for adjusting fittings and for communication, 230 V AC/24 V DC.

Dimensions  $300 \times 400 \times 220 \text{ mm} (W \times H \times D)$ 

## Technical Data

| communication          |