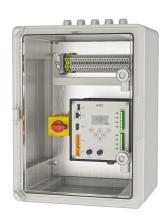

#### 2030069338

Control cabinet with ECC2 function controller - A3000 open, for wall mounting, made of plastic (ABS), light grey colour, left door hinge, lockable by means of triangular wrench, fully wired, including main switch. With Ethernet and CAN bus connection for the fitting level and with integrated power supply unit, real-time clock with calendar function and WEB - server. With connection option for

digital inputs and outputs. For connecting 32 AQUA 3000 open fittings/electronic system modules or up to 200 m cable length for the purpose of supplying power and external control, e.g. for adjusting fittings and for communication, 230 V AC/24 V DC.

Dimensions  $300 \times 400 \times 220 \text{ mm} (W \times H \times D)$ 