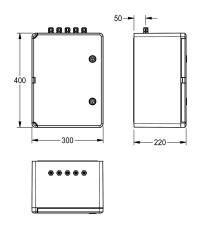

# **KWC** AQUA 3000 open Control cabinet with ECC2 function controller

### Modell-Linie: AQUA30000PEN | ZA30P0035

Water management systems | Complementary parts water management





### KWC-No.

#### 2030069338

Control cabinet with ECC2 function controller - A3000 open, for wall mounting, made of plastic (ABS), light grey colour, left door hinge, lockable by means of triangular wrench, fully wired, including main switch. With Ethernet and CAN bus connection for the fitting level and with integrated power supply unit, real-time clock with calendar function and WEB - server. With connection option for

digital inputs and outputs. For connecting 32 AQUA 3000 open fittings/electronic system modules or up to 200 m cable length for the purpose of supplying power and external control, e.g. for adjusting fittings and for communication, 230 V AC/24 V DC.

Dimensions 300 x 400 x 220 mm (W x H x D)

## Technical Data

| communication          |  |
|------------------------|--