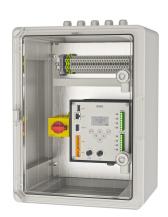

#### 2030069338

Control cabinet with ECC2 function controller - A3000 open, for wall mounting, made of plastic (ABS), light grey colour, left door hinge, lockable by means of triangular wrench, fully wired, including main switch. With Ethernet and CAN bus connection for the fitting level and with integrated power supply unit, real-time clock with calendar function and WEB - server. With connection option for

digital inputs and outputs. For connecting 32 AQUA 3000 open fittings/electronic system modules or up to 200 m cable length for the purpose of supplying power and external control, e.g. for adjusting fittings and for communication, 230 V AC/24 V DC.

Dimensions 300 x 400 x 220 mm (W x H x D)