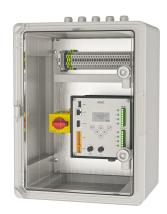

#### 2030069338

Control cabinet with ECC2 function controller - A3000 open, for wall mounting, made of plastic (ABS), light grey colour, left door hinge, lockable by means of triangular wrench, fully wired, including main switch. With Ethemet and CAN bus connection for the fitting level and with integrated power supply unit, real-time clock with calendar function and WEB - server. With connection option for digital inputs and outputs. For connecting 32 AQUA 3000 open fittings/electronic system modules or up to 200 m cable length for the purpose of supplying power and external control, e.g. for adjusting fittings and for communication, 230 V AC/24 V DC.