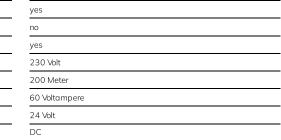

#### **Technical Data**

| · · · · ·              |  |
|------------------------|--|
| communication          |  |
| compatible A3000       |  |
| compatible A3000 open  |  |
| input supply voltage V |  |
| maximum cable length   |  |
| maximum output current |  |
| output voltage         |  |
| output voltage UOM     |  |