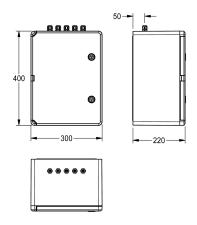

# **KWC** AQUA 3000 open

Control cabinet with ECC2 function controller

## Modell-Linie: AQUA30000PEN | ZA30P0035

Water management systems | Complementary parts water management





#### KWC-No.

#### 2030069338

Control cabinet with ECC2 function controller - A3000 open, for wall mounting, made of plastic (ABS), light grey colour, left door hinge, lockable by means of triangular wrench, fully wired, including main switch. With Ethemet and CAN bus connection for the fitting level and with integrated power supply unit, real-time clock with calendar function and WEB - server. With connection option for digital inputs and outputs. For connecting 32 AQUA 3000 open fittings/electronic system modules or up to 200 m cable length for the purpose of supplying power and external control, e.g. for adjusting fittings and for communication, 230 V AC/24 V DC.

Dimensions  $300 \times 400 \times 220$  mm (W x H x D)

#### **Technical Data**

| · · · · ·              |  |
|--------