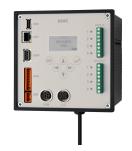

# **KWC** AQUA 3000 open

Control cabinet with ECC2 function controller

#### 2030069338

Control cabinet with ECC2 function controller - A3000 open, for wall mounting, made of plastic (ABS), light grey colour, left door hinge, lockable by means of triangular wrench, fully wired, including main switch. With Ethemet and CAN bus connection for the fitting level and with integrated power supply unit, real-time clock with calendar function and WEB - server. With connection option for digital inputs and outputs. For connecting 32 AQUA 3000 open fittings/electronic system modules or up to 200 m cable length for the purpose of supplying power and external control, e.g. for adjusting fittings and for communication, 230 V AC/24 V DC.

Dimensions  $300 \times 400 \times 220$  mm (W x H x D)