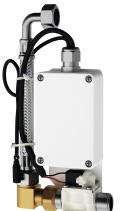

#### 2030070859

F5 smart urinal unit for single urinal made of stainless steel

F5 smart urinal unit for installation behind a single urinal made of CMPX539 stainless steel. Water path pre-assembled with hose for water connection, locking and solenoid valve. Control unit in sealed plastic box for wireless communication with the F5 smart urinal sensor. Either for battery operation with 6 V lithium battery (CR-P2)

per control unit or separate power supply via power supply unit 6.75 V/12 V DC.

Battery compartment including battery or power supply unit with extension cable must be ordered separately.