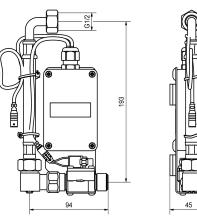

#### 2030070859

F5 smart urinal unit for single urinal made of stainless steel

F5 smart urinal unit for installation behind a single urinal made of CMPX539 stainless steel. Water path pre-assembled with hose for water connection, locking and solenoid valve. Control unit in sealed plastic box for wireless communication with the F5 smart urinal sensor. Either for battery operation with 6 V lithium battery (CR-P2)

per control unit or separate power supply via power supply unit 6.75 V/12 V DC.

Battery compartment including battery or power supply unit with extension cable must be ordered separately.