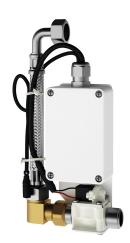

## KWC-No.

 ${\sf F5\,smart\,urinal\,unit\,for\,single\,urinal\,made\,of\,stainless\,steel}$ 

F5 smart urinal unit for installation behind a single urinal made of CMPX539 stainless steel. Water path pre-assembled with hose for water connection, locking and solenoid valve. Control unit in sealed plastic box for wireless communication with the F5 smart urinal sensor. Either for battery operation with 6 V lithium battery (CR-P2)

per control unit or separate power supply via power supply unit 6.75 V/12 V DC.