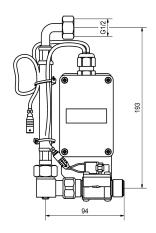

## KWC-No.

 ${\sf F5\,smart\,urinal\,unit\,for\,single\,urinal\,made\,of\,stainless\,steel}$ 

F5 smart urinal unit for installation behind a single urinal made of CMPX539 stainless steel. Water path pre-assembled with hose for water connection, locking and solenoid valve. Control unit in sealed plastic box for wireless communication with the F5 smart urinal sensor. Either for battery operation with 6 V lithium battery (CR-P2)

per control unit or separate power supply via power supply unit 6.75 V/12 V DC.

### **Technical Data**

quantity

quantity uom

piece