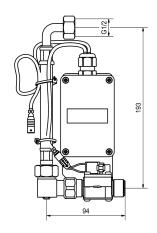

### KWC-No.

 ${\sf F5\,smart\,urinal\,unit\,for\,single\,urinal\,made\,of\,stainless\,steel}$ 

F5 smart urinal unit for installation behind a single urinal made of CMPX539 stainless steel. Water path pre-assembled with hose for water connection, locking and solenoid valve. Control unit in sealed plastic box for wireless communication with the F5 smart urinal sensor. Either for battery operation with 6 V lithium battery (CR-P2)

per control unit or separate power supply via power supply unit 6.75 V/12 V DC.