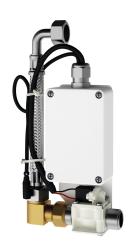

### KWC-No.

 ${\sf F5\,smart\,urinal\,unit\,for\,single\,urinal\,made\,of\,stainless\,steel}$ 

F5 smart urinal unit for installation behind a single urinal made of CMPX539 stainless steel. Water path pre-assembled with hose for water connection, locking and solenoid valve. Control unit in sealed plastic box for wireless communication with the F5 smart urinal sensor. Either for battery operation with 6 V lithium battery (CR-P2)

per control unit or separate power supply via power supply unit 6.75 V/12 V DC.