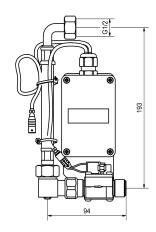

### KWC-No.

 ${\sf F5\,smart\,urinal\,unit\,for\,single\,urinal\,made\,of\,stainless\,steel}$ 

F5 smart urinal unit for installation behind a single urinal made of CMPX539 stainless steel. Water path pre-assembled with hose for water connection, locking and solenoid valve. Control unit in sealed plastic box for wireless communication with the F5 smart urinal sensor. Either for battery operation with 6 V lithium battery (CR-P2)

per control unit or separate power supply via power supply unit 6.75 V/12 V DC.