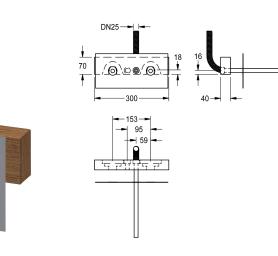

## KWC-No.

2030071303

Mounting bar for F5 wall-mounted mixers

Mounting bar for F5 wall-mounted mixers with separate power supply. Plywood with water-resistant glue, suitable for use in wet areas. With cable bushing including front-side protective pipe and

rear-side protective hose with sealing collar. Defined positioning for G 1/2 wall plates to be provided on site, including expansion sleeves.

Ø16 <u>+</u>\_\_