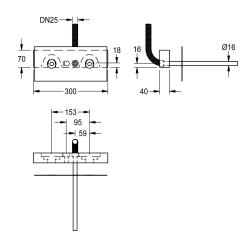

### KWC-No.

2030071303 Mounting bar for F5 wall-mounted mixers

Mounting bar for F5 wall-mounted mixers with separate power supply. Plywood with water-resistant glue, suitable for use in wet areas. With cable bushing including front-side protective pipe and

rear-side protective hose with sealing collar. Defined positioning for G 1/2 wall plates to be provided on site, including expansion sleeves.

### Technical Data

| application                  | washing/showering |  |
|------------------------------|-------------------|--|
| barrier-free                 | no                |  |
| Built-in fitting model       | Built-in section  |  |
| diameter nominal             | DN 15             |  |
| material                     | Steel             |  |
| type of mixing               | with thermostat   |  |
| position of power connection | from backside     |  |
| surface treatment            | galvanized        |  |
| type                         | for bib taps      |  |
| type of mounting             | undermounting     |  |