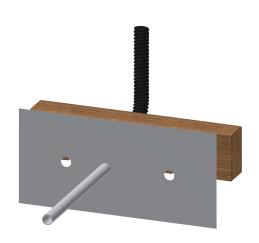

### KWC-No.

2030071303 Mounting bar for F5 wall-mounted mixers

Mounting bar for F5 wall-mounted mixers with separate power supply. Plywood with water-resistant glue, suitable for use in wet areas. With cable bushing including front-side protective pipe and

rear-side protective hose with sealing collar. Defined positioning for G 1/2 wall plates to be provided on site, including expansion sleeves.