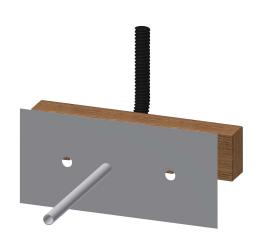

### KWC-No.

Mounting bar for F5 wall-mounted mixers

Mounting bar for F5 wall-mounted mixers with separate power supply. Plywood with water-resistant glue, suitable for use in wet areas. With cable bushing including front-side protective pipe and

rear-side protective hose with sealing collar. Defined positioning for G 1/2 wall plates to be provided on site, including expansion sleeves.