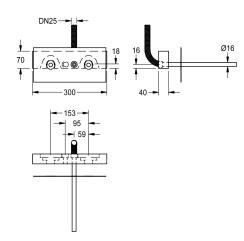

### KWC-No.

Mounting bar for F5 wall-mounted mixers

Mounting bar for F5 wall-mounted mixers with separate power supply. Plywood with water-resistant glue, suitable for use in wet areas. With cable bushing including front-side protective pipe and

rear-side protective hose with sealing collar. Defined positioning for G 1/2 wall plates to be provided on site, including expansion sleeves.

### Technical Data

| washing/showering |                                                                                       |
|-------------------|---------------------------------------------------------------------------------------|
| no                |                                                                                       |
| Built-in section  |                                                                                       |
| DN 15             |                                                                                       |
| steel             |                                                                                       |
| with thermostat   |                                                                                       |
| from backside     |                                                                                       |
| galvanized        |                                                                                       |
| for bib taps      |                                                                                       |
| undermounting     |                                                                                       |
|                   | no Built-in section DN 15 steel with thermostat from backside galvanized for bib taps |