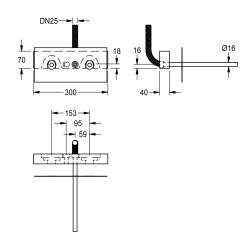

### KWC-No.

Mounting bar for F5 wall-mounted mixers

Mounting bar for F5 wall-mounted mixers with separate power supply. Plywood with water-resistant glue, suitable for use in wet areas. With cable bushing including front-side protective pipe and

rear-side protective hose with sealing collar. Defined positioning for G 1/2 wall plates to be provided on site, including expansion sleeves.

### Technical Data

| application                  | washing/showering |  |
|------------------------------|-------------------|--|
| barrier-free                 | no                |  |
| Built-in fitting model       | Built-in section  |  |
| diameter nominal             | DN 15             |  |
| material                     | steel             |  |
| type of mixing               | with thermostat   |  |
| position of power connection | from backside     |  |
| surface treatment            | galvanized        |  |
| type                         | for bib taps      |  |
| type of mounting             | undermounting     |  |
|                              |                   |  |