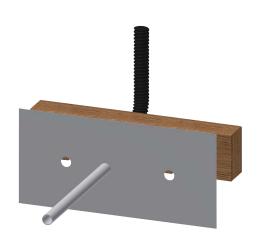

### KWC-No.

Mounting bar for F5 wall-mounted mixers

Mounting bar for F5 wall-mounted mixers with separate power supply. Plywood with water-resistant glue, suitable for use in wet areas. With cable bushing including front-side protective pipe and

rear-side protective hose with sealing collar. Defined positioning for G 1/2 wall plates to be provided on site, including expansion sleeves.