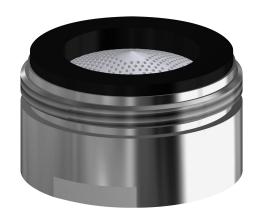

### KWC-No.

Aerator, packing unit 10 pieces. (If assembled to F4 wall-mounted mixers the funktion of the self-emptying spout is obsolete.)

Aerator with laminar stream and integrated flow regulator, 8.0 l/min, with male thread M24x1, packing unit 10 pieces.

If assembled to F4 wall-mounted mixers the funktion of the selfemptying spout is obsolete.