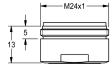

### **Technical Data**

| overall depth  |  |  |  |
|----------------|--|--|--|
| overall height |  |  |  |
| overall width  |  |  |  |
| quantity       |  |  |  |
| quantity uom   |  |  |  |

| 26 mm  |  |  |
|--------|--|--|
| 13 mm  |  |  |
| 26 mm  |  |  |
| 10     |  |  |
| pieces |  |  |