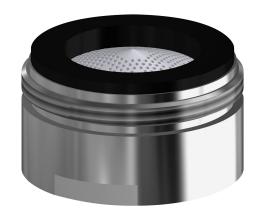

### KWC-No.

Aerator, packing unit 10 pieces. (If assembled to F4 wall-mounted mixers the funktion of the self-emptying spout is obsolete.)

Aerator with laminar stream and integrated flow regulator, 8.0 l/min, with male thread M24x1, packing unit 10 pieces.

If assembled to F4 wall-mounted mixers the funktion of the selfemptying spout is obsolete.