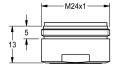

### **Technical Data**

| overall depth  |  |  |
|----------------|--|--|
| overall height |  |  |
| overall width  |  |  |
| quantity       |  |  |
| quantity uom   |  |  |

| 26 mm  |  |  |  |
|--------|--|--|--|
| 13 mm  |  |  |  |
| 26 mm  |  |  |  |
| 10     |  |  |  |
| pieces |  |  |  |