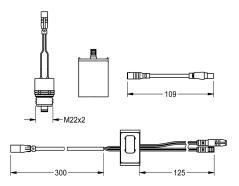

#### 2030071564

Set for flushing the cold-water line

Set for performing automatic flushing of the cold-water line. Sensor with control electronics and 6 V lithium battery (CR-P2) as well as solenoid valve cartridge. Activated water hygiene flushing (30

seconds), fixed interval of 24 hours and saving of statistical data. With option for parametrisation and communication via optional, bidirectional remote control.

# KWC

Set for flushing the cold-water line

Modell-Linie: F5 | ACXT2005 Showers | Complementary parts showers

| Lithium battery 6 V | Solenoid valve cartridge | Sensor, ID 01/00004 |
|---------------------|--------------------------|---------------------|
| 2000104846          | 2030003033               | 2030041458          |
| EPRTR0008           | EAQFU0001                | ASEX1005            |