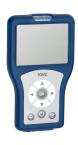

### **Optional Accessories**

Bidirectional remote control for electronical fittings F3 and F5

**2030036654** ACEX9005 2-button remote control for fittings F3

**2030036849** ACEX9004