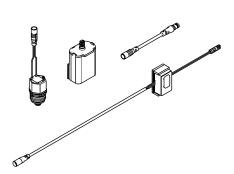

#### 2030071564

Set for flushing the cold-water line

Set for performing automatic flushing of the cold-water line. Sensor with control electronics and 6 V lithium battery (CR-P2) as well as solenoid valve cartridge. Activated water hygiene flushing (30

seconds), fixed interval of 24 hours and saving of statistical data. With option for parametrisation and communication via optional, bidirectional remote control.

# KWC

Set for flushing the cold-water line

Modell-Linie: F5 | ACXT2005 Showers | Complementary parts showers

| Lithium battery 6 V | Solenoid valve cartridge | Sensor, ID 01/00004 |
|---------------------|--------------------------|---------------------|
| 2000104846          | 2030003033               | 2030041458          |
| EPRTR0008           | EAQFU0001                | ASEX1005            |