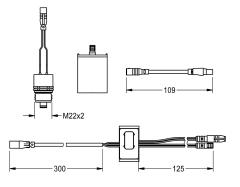

# KWC

Set for flushing the cold-water line

Modell-Linie: F5 | ACXT2005 Showers | Complementary parts showers

### KWC-No.

2030071564 Set for flushing the cold-water line

Set for performing automatic flushing of the cold-water line. Sensor with control electronics and 6 V lithium battery (CR-P2) as well as solenoid valve cartridge. Activated water hygiene flushing (30

seconds), fixed interval of 24 hours and saving of statistical data. With option for parametrisation and communication via optional, bidirectional remote control.

## **Spare Parts**

**KWC** Set for flushing the cold-water line

Modell-Linie: F5 | ACXT2005 Showers | Complementary parts showers

Solenoid valve cartridge

2030003033 EAQFU0001