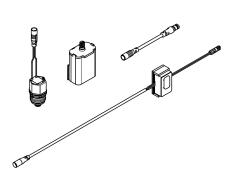

# KWC

Set for flushing the cold-water line

Modell-Linie: F5 | ACXT2005 Showers | Complementary parts showers

### KWC-No.

2030071564 Set for flushing the cold-water line

Set for performing automatic flushing of the cold-water line. Sensor with control electronics and 6 V lithium battery (CR-P2) as well as solenoid valve cartridge. Activated water hygiene flushing (30

seconds), fixed interval of 24 hours and saving of statistical data. With option for parametrisation and communication via optional, bidirectional remote control.

## **Spare Parts**

**KWC** Set for flushing the cold-water line

Modell-Linie: F5 | ACXT2005 Showers | Complementary parts showers

Solenoid valve cartridge

2030003033 EAQFU0001