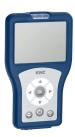

#### **Optional Accessories**

Bidirectional remote control for electronical fittings F3 and F5

| 2-button remote control for fittings<br>and F5 | F3 |
|------------------------------------------------|----|
| 2030036849                                     |    |