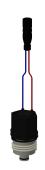

### KWC-No.

2030071564 Set for flushing the cold-water line

Set for performing automatic flushing of the cold-water line. Sensor with control electronics and 6 V lithium battery (CR-P2) as well as solenoid valve cartridge. Activated water hygiene flushing (30

seconds), fixed interval of 24 hours and saving of statistical data. With option for parametrisation and communication via optional, bidirectional remote control.

## **Spare Parts**

**KWC** Set for flushing the cold-water line

Modell-Linie: F5 | ACXT2005 Showers | Complementary parts showers

Solenoid valve cartridge

2030003033 EAQFU0001