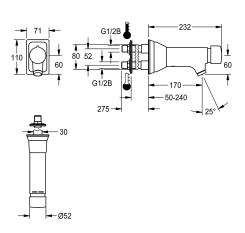

#### 2030071618

F5S-Mix self-closing wall-mounted mixer DN 15 as single mixer with angled outlet, for sanitary facilities, for concealed mounting. Especially suitable for facilities at risk of vandalism. FRAMIC selfclosing mixer cartridge, hydraulically controlled, low-maintenance and stagnation-free, with ceramic disc technology, self-closing, flow pressure-independent due to medium separated design. Stepless adjustment of flow duration. With adjustable and turnproof temperature stop with backflow preventers and strainers. For connection to hot and cold water. All-metal construction, polished, chromium-plated brass. Anti-theft aerator with integrated flow regulator 6.0 //min. Connecting flange with overlapping wall bushings for wall thicknesses from 50 to 240 mm.

Other wall thicknesses on request.

NEW

#### Technical Data

| with backflow preventer        |  |
|--------------------------------|--|
| calculation flow rate cold wat |  |
| calculation flow rate hot wate |  |
| depressurised                  |  |
| with filter                    |  |
| adjustable flow time           |  |
| functional principle           |  |
| hygiene flushing               |  |
| dia meter nominal              |  |
| inlet size                     |  |
| Locking mechanism              |  |
| material fitting               |  |
| maximum flow time              |  |
| minimum flow pressure          |  |
| minimum flow time              |  |
| type of mixing                 |  |
| with rosettes/cover plate      |  |
| protective shutdown            |  |
| sound insulation               |  |
| Spout                          |  |
| spout projection               |  |
| surface finish fitting         |  |
| surface treatment fitting      |  |
| temperature limit              |  |

| 0.07 l/s        |         |      |  |
|-----------------|---------|------|--|
| 0.07 l/s        |         |      |  |
| no              |         |      |  |
| yes             |         |      |  |
| yes             |         |      |  |
| hydraulic self- | closing |      |  |
| no              |         |      |  |
| DN 15           |         |      |  |
| G 1/2 B         |         |      |  |
| Top section, ce | ramic   |      |  |
| brass-look      |         |      |  |
| 35 Seconds      |         |      |  |
| 1 bar           |         |      |  |
| 5 Seconds       |         |      |  |
| yes             |         |      |  |
| yes             |         |      |  |
| no              |         |      |  |
| no              |         |      |  |
| fixed           |         |      |  |
| 170 mm          |         |      |  |
| chromed         |         | <br> |  |
| polished        |         |      |  |
| yes             |         |      |  |