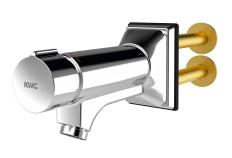

## KWC F5S-Mix

Self-closing wall-mounted mixer for rear panel mounting

#### 2030071618

F5S-Mix self-closing wall-mounted mixer DN 15 as single mixer with angled outlet, for sanitary facilities, for concealed mounting. Especially suitable for facilities at risk of vandalism. FRAMIC selfclosing mixer cartridge, hydraulically controlled, low-maintenance and stagnation-free, with ceramic disc technology, self-closing, flow pressure-independent due to medium separated design. Stepless adjustment of flow duration. With adjustable and turnproof temperature stop with backflow preventers and strainers. For connection to hot and cold water. All-metal construction, polished, chromium-plated brass. Anti-theft aerator with integrated flow regulator 6.0 //min. Connecting flange with overlapping wall bushings for wall thicknesses from 50 to 240 mm.