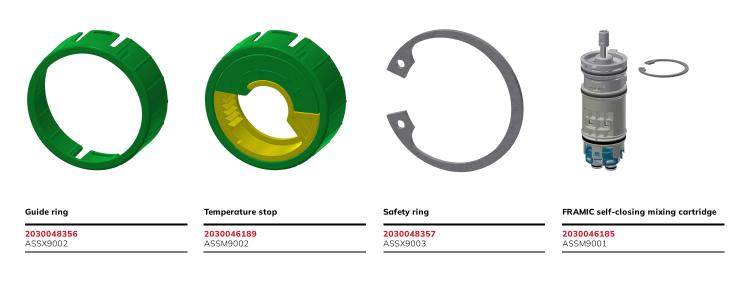

#### Guide bushing

2030023924 ETAPS0040

Aerator

**2000101160** ZAQUA087

Plug chromed

**2030053006** ASSX9004

Handle push cap

2030050753 ASSM9004