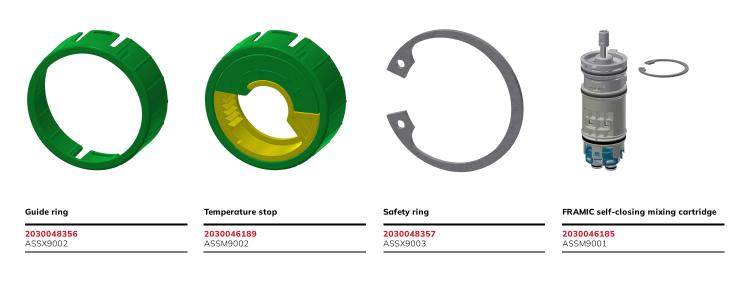

### **Spare Parts**

Aerator

**2000101160** ZAQUA087

Guide bushing

2030023924 ETAPS0040

Plug chromed

**2030053006** ASSX9004

Handle push cap

2030050753 ASSM9004