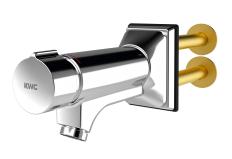

## KWC F5S-Mix

Self-closing wall-mounted mixer for rear panel mounting

#### 2030071618

**Technical Data** 

F5S-Mix self-closing wall-mounted mixer DN 15 as single mixer with angled outlet, for sanitary facilities, for concealed mounting. Especially suitable for facilities at risk of vandalism. FRAMIC selfclosing mixer cartridge, hydraulically controlled, low-maintenance and stagnation-free, with ceramic disc technology, self-closing, flow pressure-independent due to medium separated design. Stepless adjustment of flow duration. With adjustable and turnproof temperature stop with backflow preventers and strainers. For connection to hot and cold water. All-metal construction, polished, chromium-plated brass. Anti-theft aerator with integrated flow regulator 6.0 //min. Connecting flange with overlapping wall bushings for wall thicknesses from 50 to 240 mm.