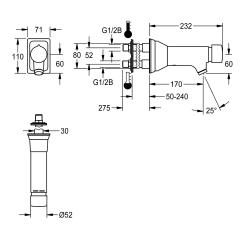

#### 2030071618

**Technical Data** 

F5S-Mix self-closing wall-mounted mixer DN 15 as single mixer with angled outlet, for sanitary facilities, for concealed mounting. Especially suitable for facilities at risk of vandalism. FRAMIC selfclosing mixer cartridge, hydraulically controlled, low-maintenance and stagnation-free, with ceramic disc technology, self-closing, flow pressure-independent due to medium separated design. Stepless adjustment of flow duration. With adjustable and turnproof temperature stop with backflow preventers and strainers. For connection to hot and cold water. All-metal construction, polished, chromium-plated brass. Anti-theft aerator with integrated flow regulator 6.0 //min. Connecting flange with overlapping wall bushings for wall thicknesses from 50 to 240 mm.

| yes                    |  |
|------------------------|--|
| 0.07 l/s               |  |
| 0.07 l/s               |  |
| no                     |  |
| yes                    |  |
| yes                    |  |
| hydraulic self-closing |  |
| no                     |  |
| DN 15                  |  |
| G 1/2 B                |  |
| Top section, ceramic   |  |
| brass-look             |  |
| 35 Seconds             |  |
| 1 bar                  |  |
| 5 Seconds              |  |
| yes                    |  |
| yes                    |  |
| no                     |  |
| no                     |  |
| fixed                  |  |
| 170 mm                 |  |
| chromed                |  |
| polished               |  |
| yes                    |  |