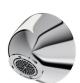

#### KWC-No.

2030071654 Wall outlet for in-wall washbasin taps

Wall outlet DN 15 for mounting on in-wall washbasin taps. Especially suitable for facilities at risk of vandalism. Suicide-proof housing with anti-twist protection, anti-theft aerator with integrated

flow regulator 3.8 l/min, tilt angle 50°, projection 27 mm. Polished chromium-plated brass with mounting material.