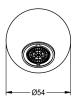

#### KWC-No.

2030071654 Wall outlet for in-wall washbasin taps

Wall outlet DN 15 for mounting on in-wall washbasin taps. Especially suitable for facilities at risk of vandalism. Suicide-proof housing with anti-twist protection, anti-theft aerator with integrated

flow regulator 3.8 l/min, tilt angle 50°, projection 27 mm. Polished chromium-plated brass with mounting material.