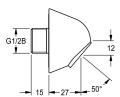

#### KWC-No.

2030071654 Wall outlet for in-wall washbasin taps

Wall outlet DN 15 for mounting on in-wall washbasin taps. Especially suitable for facilities at risk of vandalism. Suicide-proof housing with anti-twist protection, anti-theft aerator with integrated

flow regulator 3.8 l/min, tilt angle 50°, projection 27 mm. Polished chromium-plated brass with mounting material.