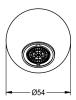

#### KWC-No.

2030071654 Wall outlet for in-wall washbasin taps

Wall outlet DN 15 for mounting on in-wall washbasin taps. Especially suitable for facilities at risk of vandalism. Suicide-proof housing with anti-twist protection, anti-theft aerator with integrated

flow regulator 3.8 l/min, tilt angle 50°, projection 27 mm. Polished chromium-plated brass with mounting material.

### Technical Data

| overall width             |  |
|---------------------------|--|
| quantity                  |  |
| quantity uom              |  |
| angle                     |  |
| overall width             |  |
| spout projection          |  |
| type of spout             |  |
| volume flow rate at 3 bar |  |
|                           |  |

| 4 mm        |  |
|-------------|--|
|             |  |
| iece        |  |
| 0 Degree    |  |
| 4 mm        |  |
| 6 mm        |  |
| vall outlet |  |
| .06 l/s     |  |