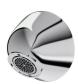

#### KWC-No.

2030071654 Wall outlet for in-wall washbasin taps

Wall outlet DN 15 for mounting on in-wall washbasin taps. Especially suitable for facilities at risk of vandalism. Suicide-proof housing with anti-twist protection, anti-theft aerator with integrated

flow regulator 3.8 l/min, tilt angle 50°, projection 27 mm. Polished chromium-plated brass with mounting material.