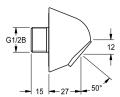

#### KWC-No.

2030071654 Wall outlet for in-wall washbasin taps

Wall outlet DN 15 for mounting on in-wall washbasin taps. Especially suitable for facilities at risk of vandalism. Suicide-proof housing with anti-twist protection, anti-theft aerator with integrated

flow regulator 3.8 l/min, tilt angle 50°, projection 27 mm. Polished chromium-plated brass with mounting material.

### Technical Data

| overall width             |  |
|---------------------------|--|
| quantity                  |  |
| quantity uom              |  |
| angle                     |  |
| overall width             |  |
| spout projection          |  |
| type of spout             |  |
| volume flow rate at 3 bar |  |
|                           |  |

| 4 mm        |  |
|-------------|--|
|             |  |
| iece        |  |
| 0 Degree    |  |
| 4 mm        |  |
| 6 mm        |  |
| vall outlet |  |
| .06 l/s     |  |