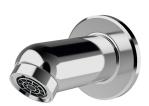

#### 2030071655

Wall outlet for in-wall washbasin taps

Wall outlet DN 15 for mounting on in-wall washbasin taps. Especially suitable for facilities at risk of vandalism. With anti-twist protection, rosette, anti-theft aerator with integrated flow regulator

 $6.0\ l$ /min, tilt angle  $45^\circ$ , projection  $75\ mm$ . Polished chromium-plated brass with mounting material.

NEW