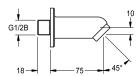

#### 2030071655

Wall outlet for in-wall washbasin taps

Wall outlet DN 15 for mounting on in-wall washbasin taps. Especially suitable for facilities at risk of vandalism. With anti-twist protection, rosette, anti-theft aerator with integrated flow regulator

 $6.0\ l$ /min, tilt angle  $45^\circ$ , projection  $75\ mm$ . Polished chromium-plated brass with mounting material.

NEW

# Technical Data

| overall width             |  |
|---------------------------|--|
| quantity                  |  |
| quantity uom              |  |
| angle                     |  |
| overall width             |  |
| spout projection          |  |
| type of spout             |  |
| volume flow rate at 3 bar |  |

| 55 mm       |  |  |  |
|-------------|--|--|--|
| 1           |  |  |  |
| piece       |  |  |  |
| 45 Degree   |  |  |  |
| 55 mm       |  |  |  |
| 75 mm       |  |  |  |
| wall outlet |  |  |  |
| 0.11/6      |  |  |  |