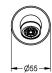

# Technical Data

| overall width             |  |
|---------------------------|--|
| quantity                  |  |
| quantity uom              |  |
| angle                     |  |
| overall width             |  |
| spout projection          |  |
| type of spout             |  |
| volume flow rate at 3 bar |  |

| 55 mm       |  |  |  |
|-------------|--|--|--|
| 1           |  |  |  |
| piece       |  |  |  |
| 45 Degree   |  |  |  |
| 55 mm       |  |  |  |
| 75 mm       |  |  |  |
| wall outlet |  |  |  |
| 0.11/6      |  |  |  |