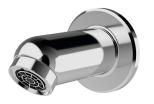

### KWC-No.

2030071655

Wall outlet for in-wall washbasin taps

Wall outlet DN 15 for mounting on in-wall washbasin taps. Especially suitable for facilities at risk of vandalism. With anti-twist protection, rosette, anti-theft aerator with integrated flow regulator 6.0 l/min, tilt angle 45°, projection 75 mm. Polished chromium-plated brass with mounting material.