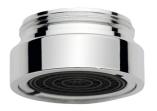

ith integrated flow regulator 6.0 l/min, tilt angle 45°, projection 75 mm. Polished chromium-plated brass with mounting material.

NEW

#### Technical Data

| overall width             | 55 mm       |
|---------------------------|-------------|
| quantity                  | 1           |
| quantity uom              | piece       |
| angle                     | 45 Degree   |
| overall width             | 55 mm       |
| spout projection          | 75 mm       |
| type of spout             | wall outlet |
| volume flow rate at 3 bar | 0.1 l/s     |

| 55 mm       |  |  |  |
|-------------|--|--|--|
| 1           |  |  |  |
| piece       |  |  |  |
| 45 Degree   |  |  |  |
| 55 mm       |  |  |  |
| 75 mm       |  |  |  |
| wall outlet |  |  |  |
| 0.1 l/s     |  |  |  |

## **Spare Parts**



Aerator

**2000101160** ZAQUA087