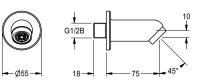

### KWC-No.

2030071655

Wall outlet for in-wall washbasin taps

Wall outlet DN 15 for mounting on in-wall washbasin taps. Especially suitable for facilities at risk of vandalism. With anti-twist protection, rosette, anti-theft aerator with integrated flow regulator 6.0 l/min, tilt angle 45°, projection 75 mm. Polished chromium-plated brass with mounting material.

#### Technical Data

| overall width             | 55 mm       |
|---------------------------|-------------|
| quantity                  | 1           |
| quantity uom              | piece       |
| angle                     | 45 Degree   |
| overall width             | 55 mm       |
| spout projection          | 75 mm       |
| type of spout             | wall outlet |
| volume flow rate at 3 bar | 0.1 l/s     |